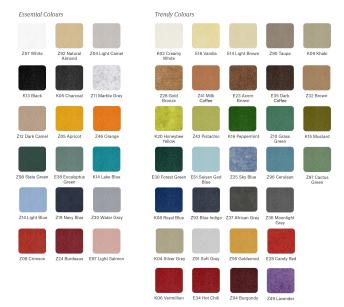

#### Description:

LAMP Luminaire integrated in a sound-absorbing structure made of rPET recycled material. Model QUIET HEX OCULT 2x6. Acoustic material: Panel thickness 12mm (Option 24mm), board composition: rPET 75% recycled. Fire resistance: B-s1, dø. LOW VOC and Low formaldehyde emissions. Luminaire model OD1RE612MF840NBB 4000K and CRI80. Electronic ON OFF gear included. IP43 rate. Insulation Class I. Photobiological safety group 0. LED life time: 50.000 L90 B10. Standard finishes: K05 Charcoal, Z04 Light Camel and Z97 Cactus Green. Further colours available on request.