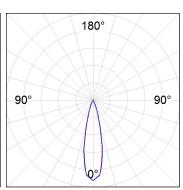

#### **PHOTOMETRIC DATA:**

OD1RE612MF840NBB  $\eta$  = 100% lmax = 4606 cd/klmUTE: CIE: 102 100 100 100 100