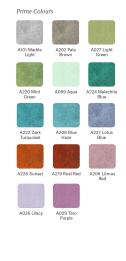

#### Description:

LAMP Luminaire integrated in a sound-absorbing structure made of rPET recycled material. Model QUIET HEX OCULT 2x6. Acoustic material: Panel thickness 12mm (Option 24mm), board composition: rPET 75% recycled. Fire resistance: B-s1, dø. LOW VOC and Low formaldehyde emissions. Luminaire model OD1RE612MF840NBB 4000K and CRI80. Electronic ON OFF gear included. IP43 rate. Insulation Class I. Photobiological safety group 0. LED life time: 50.000 L90 B10. Standard finishes: K05 Charcoal, Z04 Light Camel and Z97 Cactus Green. Further colours available on request.