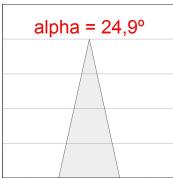

#### **PHOTOMETRIC DATA:**

OD1RE612MF840NBB  $\eta$  = 100% lmax = 4606 cd/klmUTE: CIE: 102 100 100 100 100