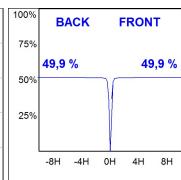

#### **PHOTOMETRIC DATA:**

OD1RE612MF840NBB  $\eta$  = 100% lmax = 4606 cd/klmUTE: CIE: 102 100 100 100 100