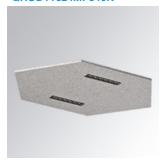

#### Description:

LAMP Luminaire integrated in a sound-absorbing structure made of rPET recycled material. Model QUIET HEX OCULT 2x6. Acoustic material: Panel thickness 12mm (Option 24mm), board composition: rPET 75% recycled. Fire resistance: B-s1, dø. LOW VOC and Low formaldehyde emissions. Luminaire model OD1RE612MF840NBB 4000K and CRI80. Electronic ON OFF gear included. IP43 rate. Insulation Class I. Photobiological safety group 0. LED life time: 50.000 L90 B10. Standard finishes: K05 Charcoal, Z04 Light Camel and Z97 Cactus Green. Further colours available on request.