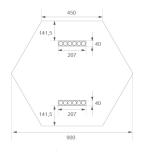

#### Description:

LAMP Luminaire integrated in a sound-absorbing structure made of rPET recycled material. Model QUIET HEX OCULT 2x6. Acoustic material: Panel thickness 12mm (Option 24mm), board composition: rPET 75% recycled. Fire resistance: B-s1, dø. LOW VOC and Low formaldehyde emissions. Luminaire model OD1RE612MF840NBB 4000K and CRI80. Electronic ON OFF gear included. IP43 rate. Insulation Class I. Photobiological safety group 0. LED life time: 50.000 L90 B10. Standard finishes: K05 Charcoal, Z04 Light Camel and Z97 Cactus Green. Further colours available on request.

#### **TECHNICAL SPECIFICATIONS:**

 Light output:
 2.160 lm
 ⁰K:
 4000

 Plum:
 28W
 CRI:
 80

 Efficacy:
 77,1 lm/w
 MacAdam:
 3

**UGR**: <10

Type: HIGH POWER LED

**LED Lifetime:** 50.000 L90 B10 (Ta=25°C)

Power: 12W