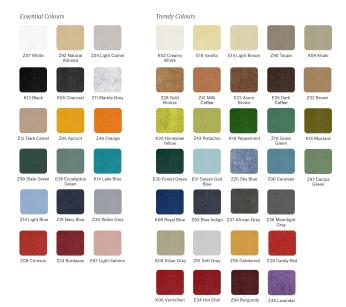

## Description:

LAMP Luminaire integrated in a sound-absorbing structure made of rPET recycled material. Model QUIET HEX OCULT 2x6. Acoustic material: Panel thickness 12mm (Option 24mm), board composition: rPET 75% recycled. Fire resistance: B-s1, dø. LOW VOC and Low formaldehyde emissions. Luminaire model OD1RE612MF840DBB 4000K and CRI80. Electronic DALI gear included. IP43 rate. Insulation Class I. Photobiological safety group 0. LED life time: 50.000 L90 B10. Standard finishes: K05 Charcoal, Z04 Light Camel and Z97 Cactus Green. Further colours available on request.