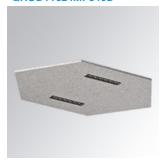

## QUIET HEX OCULT 2x6 2400 NW MFL DALI

## Description:

LAMP Luminaire integrated in a sound-absorbing structure made of rPET recycled material. Model QUIET HEX OCULT 2x6. Acoustic material: Panel thickness 12mm (Option 24mm), board composition: rPET 75% recycled. Fire resistance: B-s1, dø. LOW VOC and Low formaldehyde emissions. Luminaire model OD1RE612MF840DBB 4000K and CRI80. Electronic DALI gear included. IP43 rate. Insulation Class I. Photobiological safety group 0. LED life time: 50.000 L90 B10. Standard finishes: K05 Charcoal, Z04 Light Camel and Z97 Cactus Green. Further colours available on request.

Installation: Suspended