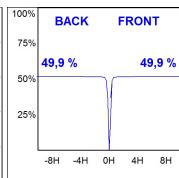

## **TECHNICAL SPECIFICATIONS:**

 Light output:
 2.160 lm
 ⁰K:
 4000

 Plum:
 28W
 CRI:
 80

 Efficacy:
 77,1 lm/w
 MacAdam:
 3

**UGR**: <10

Type: HIGH POWER LED Gear: Adjustable DALI

**LED Lifetime:** 50.000 L90 B10 (Ta=25°C)