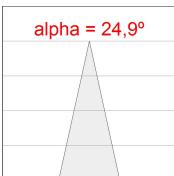

## **PHOTOMETRIC DATA:**

OD1RE612MF840NBB  $_{\eta}$  = 100%  $_{\rm Imax}$  = 4606 cd/klm UTE: CIE: 102 100 100 100 100

Data according to regulations 2019/2020/EU and 2019/2015/EU