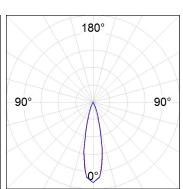

## **PHOTOMETRIC DATA:**

OD1RE612MF840NBB  $_{\eta}$  = 100%  $_{\rm Imax}$  = 4606 cd/klm UTE: CIE: 102 100 100 100 100

Data according to regulations 2019/2020/EU and 2019/2015/EU