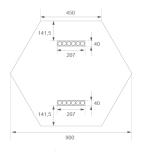

## **TECHNICAL SPECIFICATIONS:**

 Light output:
 2.160 lm
 ⁰K:
 4000

 Plum:
 28W
 CRI:
 80

 Efficacy:
 77,1 lm/w
 MacAdam:
 3

**UGR**: <10

Type: HIGH POWER LED Gear: Adjustable DALI

**LED Lifetime:** 50.000 L90 B10 (Ta=25°C)

Power: 12W

# Light output tolerance +/- 10%