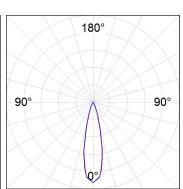

## **PHOTOMETRIC DATA:**

OD1RE612MF830NBB  $\eta$  = 100% Imax = 4606 cd/klm UTE:

CIE: 102 100 100 100 100