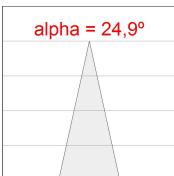

## **PHOTOMETRIC DATA:**

OD1RE612MF830NBB  $\eta$  = 100% Imax = 4606 cd/klm UTE:

CIE: 102 100 100 100 100