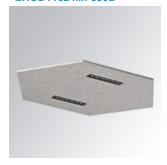

## QHOD11624MF830D

## QUIET HEX OCULT 2x6 2400 WW MFL DALI

## Description:

LAMP Luminaire integrated in a sound-absorbing structure made of rPET recycled material. Model QUIET HEX OCULT 2x6. Acoustic material: Panel thickness 12mm (Option 24mm), board composition: rPET 75% recycled. Fire resistance: B-s1, dø. LOW VOC and Low formaldehyde emissions. Luminaire model OD1RE612MF830DBB 3000K and CRI80. Electronic DALI gear included. IP43 rate. Insulation Class I. Photobiological safety group 0. LED life time: 50.000 L90 B10. Standard finishes: K05 Charcoal, Z04 Light Camel and Z97 Cactus Green. Further colours available on request.

Installation: Suspended