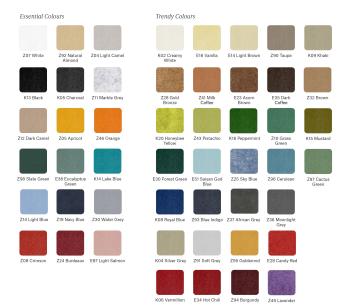

## Description:

LAMP Luminaire integrated in a sound-absorbing structure made of rPET recycled material. Model QUIET HEX OCULT 2x6. Acoustic material: Panel thickness 12mm (Option 24mm), board composition: rPET 75% recycled. Fire resistance: B-s1, dø. LOW VOC and Low formaldehyde emissions. Luminaire model OD1RE612MF830DBB 3000K and CRI80. Electronic DALI gear included. IP43 rate. Insulation Class I. Photobiological safety group 0. LED life time: 50.000 L90 B10. Standard finishes: K05 Charcoal, Z04 Light Camel and Z97 Cactus Green. Further colours available on request.