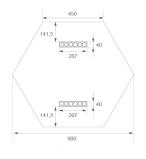

## Description:

LAMP Luminaire integrated in a sound-absorbing structure made of rPET recycled material. Model QUIET HEX OCULT 2x6. Acoustic material: Panel thickness 12mm (Option 24mm), board composition: rPET 75% recycled. Fire resistance: B-s1, dø. LOW VOC and Low formaldehyde emissions. Luminaire model OD1RE612MF830DBB 3000K and CRI80. Electronic DALI gear included. IP43 rate. Insulation Class I. Photobiological safety group 0. LED life time: 50.000 L90 B10. Standard finishes: K05 Charcoal, Z04 Light Camel and Z97 Cactus Green. Further colours available on request.

## **TECHNICAL SPECIFICATIONS:**

 Light output:
 2.160 lm
 ⁰K:
 3000

 Plum:
 28W
 CRI:
 80

 Efficacy:
 77,1 lm/w
 MacAdam:
 3

**UGR**: <10

Type: HIGH POWER LED Gear: Adjustable DALI

**LED Lifetime:** 50.000 L90 B10 (Ta=25°C)