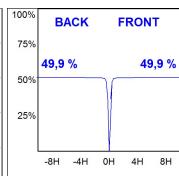

## **PHOTOMETRIC DATA:**

OD1RE612MF830NBB  $\eta$  = 100% Imax = 4606 cd/klm UTE:

CIE: 102 100 100 100 100