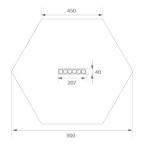

# Description:

LAMP Luminaire integrated in a sound-absorbing structure made of rPET recycled material. Model QUIET HEX OCULT 1x6.Acoustic material: Panel thickness 12mm (Option 24mm), board composition: rPET 75% recycled. Fire resistance: B-s1, dø. LOW VOC and Low formaldehyde emissions. Luminaire model OD1RE612WF840NBB 4000K and CRI80. Electronic ON OFF gear included. IP43 rate. Insulation Class I. Photobiological safety group 0. LED life time: 50.000 L90 B10. Standard finishes: K05 Charcoal, Z04 Light Camel and Z97 Cactus Green. Further colours available on request.