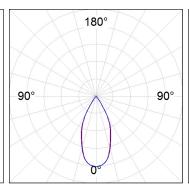

# **PHOTOMETRIC DATA:**

OD1RE612WF840NBB  $\eta$  = 100% lmax = 1615 cd/klm UTE: CIE: 99 100 100 100 100

Data according to regulations 2019/2020/EU and 2019/2015/EU