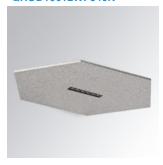

# Description:

LAMP Luminaire integrated in a sound-absorbing structure made of rPET recycled material. Model QUIET HEX OCULT 1x6.Acoustic material: Panel thickness 12mm (Option 24mm), board composition: rPET 75% recycled. Fire resistance: B-s1, dø. LOW VOC and Low formaldehyde emissions. Luminaire model OD1RE612WF840NBB 4000K and CRI80. Electronic ON OFF gear included. IP43 rate. Insulation Class I. Photobiological safety group 0. LED life time: 50.000 L90 B10. Standard finishes: K05 Charcoal, Z04 Light Camel and Z97 Cactus Green. Further colours available on request.

Installation: Suspended