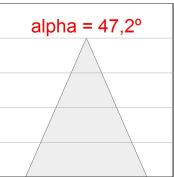

# **PHOTOMETRIC DATA:**

OD1RE612WF840NBB  $\eta$  = 100% lmax = 1615 cd/klm UTE: CIE: 99 100 100 100 100

Data according to regulations 2019/2020/EU and 2019/2015/EU