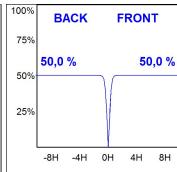

# **PHOTOMETRIC DATA:**

OD1RE612WF840NBB  $\eta$  = 100% lmax = 1615 cd/klm UTE: CIE: 99 100 100 100 100

Data according to regulations 2019/2020/EU and 2019/2015/EU