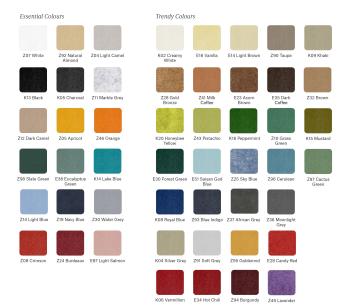

# Description:

LAMP Luminaire integrated in a sound-absorbing structure made of rPET recycled material. Model QUIET HEX OCULT 1x6.Acoustic material: Panel thickness 12mm (Option 24mm), board composition: rPET 75% recycled. Fire resistance: B-s1, dø. LOW VOC and Low formaldehyde emissions. Luminaire model OD1RE612WF840NBB 4000K and CRI80. Electronic ON OFF gear included. IP43 rate. Insulation Class I. Photobiological safety group 0. LED life time: 50.000 L90 B10. Standard finishes: K05 Charcoal, Z04 Light Camel and Z97 Cactus Green. Further colours available on request.