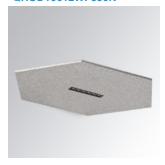

## Description:

LAMP Luminaire integrated in a sound-absorbing structure made of rPET recycled material. Model QUIET HEX OCULT 1x6.Acoustic material: Panel thickness 12mm (Option 24mm), board composition: rPET 75% recycled. Fire resistance: B-s1, dø. LOW VOC and Low formaldehyde emissions. Luminaire model OD1RE612WF830NBB 3000K and CRI80. Electronic ON OFF gear included. IP43 rate. Insulation Class I. Photobiological safety group 0. LED life time: 50.000 L90 B10. Standard finishes: K05 Charcoal, Z04 Light Camel and Z97 Cactus Green. Further colours available on request.

Installation: Suspended