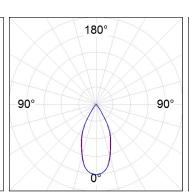

## **PHOTOMETRIC DATA:**

OD1RE612WF830NBB  $\eta$  = 100% Imax = 1615 cd/klm UTE: