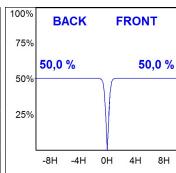

## **PHOTOMETRIC DATA:**

OD1RE612WF830NBB  $\eta$  = 100% Imax = 1615 cd/klm UTE: