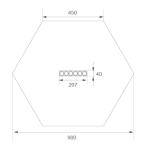

## **TECHNICAL SPECIFICATIONS:**

Light output: 1.098 lm °K: 3000 Plum: 14W CRI: 80 Efficacy: 78,4 lm/w 3 MacAdam:

UGR: <16

HIGH POWER LED

LED Lifetime: 50.000 L90 B10 (Ta=25°C)

12W Power:

# Light output tolerance +/- 10%

Type: