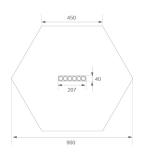

### **Description:**

LAMP Luminaire integrated in a sound-absorbing structure made of rPET recycled material. Model QUIET HEX OCULT 1x6.Acoustic material: Panel thickness 12mm (Option 24mm), board composition: rPET 75% recycled. Fire resistance: B-s1, dø. LOW VOC and Low formaldehyde emissions. Luminaire model OD1RE612MF840DBB 4000K and CRI80. Electronic DALI gear included. IP43 rate. Insulation Class I. Photobiological safety group 0. LED life time: 50.000 L90 B10. Standard finishes: K05 Charcoal, Z04 Light Camel and Z97 Cactus Green. Further colours available on request.

Installation: Suspended