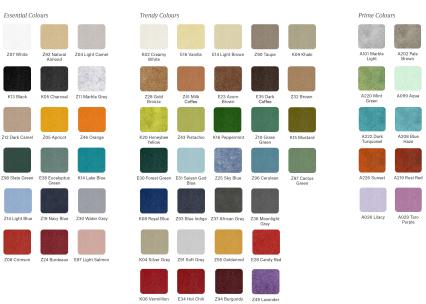

### **Description:**

LAMP Luminaire integrated in a sound-absorbing structure made of rPET recycled material. Model QUIET HEX OCULT 1x6.Acoustic material: Panel thickness 12mm (Option 24mm), board composition: rPET 75% recycled. Fire resistance: B-s1, dø. LOW VOC and Low formaldehyde emissions. Luminaire model OD1RE612MF840DBB 4000K and CRI80. Electronic DALI gear included. IP43 rate. Insulation Class I. Photobiological safety group 0. LED life time: 50.000 L90 B10. Standard finishes: K05 Charcoal, Z04 Light Camel and Z97 Cactus Green. Further colours available on request.

# **PHOTOMETRIC DATA :**

Z07 White

A027 Light Green

A224 Ma

A227 Lotu Blue

A206 Litm Red

LAMP reserves the right to change the technical specifications of their products. These changes will allow the continual improvement of the products and will also ensure the conformity to current legal changes. Updated information is always available in our website www.lamp.es