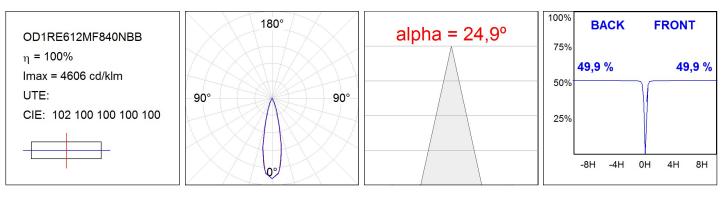

# **TECHNICAL SPECIFICATIONS:**

| Light output: | 1.080 lm                 | °K :          | 4000             |
|---------------|--------------------------|---------------|------------------|
| Plum:         | 14W                      | CRI :         | 80               |
| Efficacy:     | 77,1 lm/w                | MacAdam:      | 3                |
| UGR:          | <10                      | Power Supply: | 100-240V 50/60Hz |
| Туре:         | HIGH POWER LED           | Gear:         | Adjustable DALI  |
| LED Lifetime: | 50.000 L90 B10 (Ta=25°C) |               |                  |
| Power:        | 12W                      |               |                  |

## Light output tolerance +/- 10%