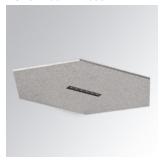

### Description:

LAMP Luminaire integrated in a sound-absorbing structure made of rPET recycled material. Model QUIET HEX OCULT 1x6. Acoustic material: Panel thickness 12mm (Option 24mm), board composition: rPET 75% recycled. Fire resistance: B-s1, dø. LOW VOC and Low formaldehyde emissions. Luminaire model OD1RE612MF830NBB 3000K and CRI80. Electronic ON OFF gear included. IP43 rate. Insulation Class I. Photobiological safety group 0. LED life time: 50.000 L90 B10. Standard finishes: K05 Charcoal, Z04 Light Camel and Z97 Cactus Green. Further colours available on request.

Installation: Suspended