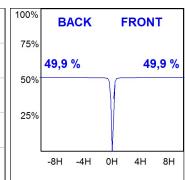

### **PHOTOMETRIC DATA:**

OD1RE612MF830NBB  $\eta = 100\%$   $Imax = 4606 \ cd/kIm$  UTE:

CIE: 102 100 100 100 100