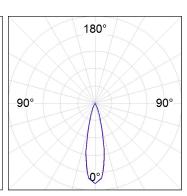

### **PHOTOMETRIC DATA:**

OD1RE612MF830NBB  $\eta = 100\%$   $Imax = 4606 \ cd/kIm$  UTE:

CIE: 102 100 100 100 100