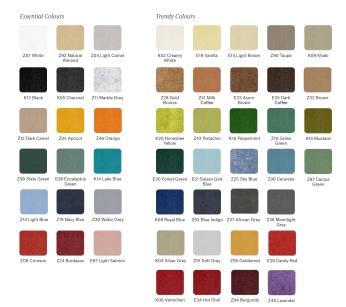

### Description:

LAMP Luminaire integrated in a sound-absorbing structure made of rPET recycled material. Model QUIET HEX OCULT 1x6. Acoustic material: Panel thickness 12mm (Option 24mm), board composition: rPET 75% recycled. Fire resistance: B-s1, dø. LOW VOC and Low formaldehyde emissions. Luminaire model OD1RE612MF830NBB 3000K and CRI80. Electronic ON OFF gear included. IP43 rate. Insulation Class I. Photobiological safety group 0. LED life time: 50.000 L90 B10. Standard finishes: K05 Charcoal, Z04 Light Camel and Z97 Cactus Green. Further colours available on request.