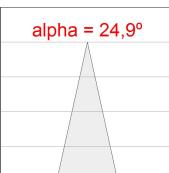

### **PHOTOMETRIC DATA:**

OD1RE612MF830NBB  $\eta = 100\%$   $Imax = 4606 \ cd/kIm$  UTE:

CIE: 102 100 100 100 100