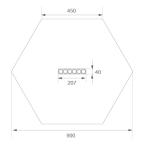

### Description:

LAMP Luminaire integrated in a sound-absorbing structure made of rPET recycled material. Model QUIET HEX OCULT 1x6. Acoustic material: Panel thickness 12mm (Option 24mm), board composition: rPET 75% recycled. Fire resistance: B-s1, dø. LOW VOC and Low formaldehyde emissions. Luminaire model OD1RE612MF830NBB 3000K and CRI80. Electronic ON OFF gear included. IP43 rate. Insulation Class I. Photobiological safety group 0. LED life time: 50.000 L90 B10. Standard finishes: K05 Charcoal, Z04 Light Camel and Z97 Cactus Green. Further colours available on request.