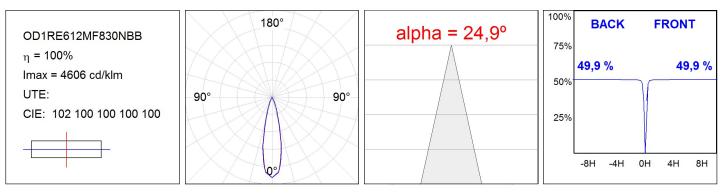

### **TECHNICAL SPECIFICATIONS:**

| Light output: | 1.080 lm                 | °K :          | 3000             |
|---------------|--------------------------|---------------|------------------|
| Plum:         | 14W                      | CRI :         | 80               |
| Efficacy:     | 77,1 lm/w                | MacAdam:      | 3                |
| UGR:          | <10                      | Power Supply: | 100-240V 50/60Hz |
| Туре:         | HIGH POWER LED           | Gear:         | Adjustable DALI  |
| LED Lifetime: | 50.000 L90 B10 (Ta=25⁰C) |               |                  |
| Power:        | 12W                      |               |                  |

# PHOTOMETRIC DATA :

Z07 White

A027 Light Green

A224 Ma

A227 Lotu Blue

A206 Litm Red

LAMP reserves the right to change the technical specifications of their products. These changes will allow the continual improvement of the products and will also ensure the conformity to current legal changes. Updated information is always available in our website www.lamp.es