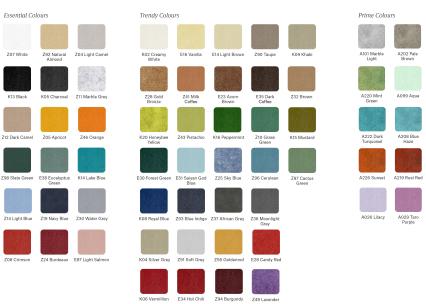

#### **Description:**

LAMP Luminaire integrated in a sound-absorbing structure made of rPET recycled material. Model QUIET HEX OCULT 1x6. Acoustic material: Panel thickness 12mm (Option 24mm), board composition: rPET 75% recycled. Fire resistance: B-s1, dø. LOW VOC and Low formaldehyde emissions. Luminaire model OD1RE612MF830DBB 3000K and CRI80. Electronic DALI gear included. IP43 rate. Insulation Class I. Photobiological safety group 0 LED life time: 50.000 L90 B10. Standard finishes: K05 Charcoal, Z04 Light Camel and Z97 Cactus Green. Further colours available on request.

# PHOTOMETRIC DATA :

Z07 White

A027 Light Green

A224 Ma

A227 Lotu Blue

A206 Litm Red

LAMP reserves the right to change the technical specifications of their products. These changes will allow the continual improvement of the products and will also ensure the conformity to current legal changes. Updated information is always available in our website www.lamp.es