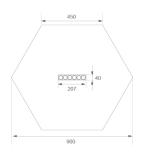

#### **Description:**

LAMP Luminaire integrated in a sound-absorbing structure made of rPET recycled material. Model QUIET HEX OCULT 1x6. Acoustic material: Panel thickness 12mm (Option 24mm), board composition: rPET 75% recycled. Fire resistance: B-s1, dø. LOW VOC and Low formaldehyde emissions. Luminaire model OD1RE612MF830DBB 3000K and CRI80. Electronic DALI gear included. IP43 rate. Insulation Class I. Photobiological safety group 0 LED life time: 50.000 L90 B10. Standard finishes: K05 Charcoal, Z04 Light Camel and Z97 Cactus Green. Further colours available on request.

Installation: Suspended