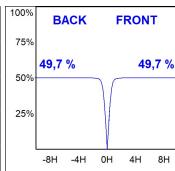

## **PHOTOMETRIC DATA:**

F41RE168MOPR840NW  $\eta$  = 99% Imax = 968 cd/klm UTE: 0,99A

CIE: 90 100 100 100 99