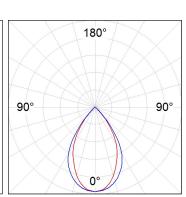

## **PHOTOMETRIC DATA:**

F41RE168MOPR840NW  $\eta$  = 99% Imax = 968 cd/klm UTE: 0,99A

CIE: 90 100 100 100 99