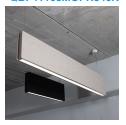

## Description:

LAMP Luminaire integrated in a sound-absorbing structure made of rPET recycled material. Model QUIET BAFFLE FIL45 1680. Acoustic material: Panel thickness 12mm (Option 24mm), board composition: rPET 75% recycled. Fire resistance: B-s1, dø. LOW VOC and Low formaldehyde emissions. Luminaire model F41RE168MOPR840NW 4000K and CRI80. Electronic ON OFF gear included. IP43, IK07 ratings. Insulation Class I. Photobiological safety group 0. LED life time: 70.000 L80 B10. Standard finishes: K05 Charcoal, Z04 Light Camel and Z97 Cactus Green. Further colours available on request.

Installation: Suspended