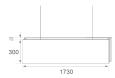

## Description:

LAMP Luminaire integrated in a sound-absorbing structure made of rPET recycled material. Model QUIET BAFFLE FIL45 1680. Acoustic material: Panel thickness 12mm (Option 24mm), board composition: rPET 75% recycled. Fire resistance: B-s1, dø. LOW VOC and Low formaldehyde emissions. Luminaire model F41RE168MOPR840NW 4000K and CRI80. Electronic ON OFF gear included. IP43, IK07 ratings. Insulation Class I. Photobiological safety group 0. LED life time: 70.000 L80 B10. Standard finishes: K05 Charcoal, Z04 Light Camel and Z97 Cactus Green. Further colours available on request.

## **TECHNICAL SPECIFICATIONS:**

Light output: 3.026 Im °K: 4000 Plum: 30,8W CRI: 80 Efficacy: 98,2 lm/w 3 MacAdam:

UGR:

Type: MID POWER LED

LED Lifetime: 70.000 L80 B10 (Ta=25°C)

26,9W Power: