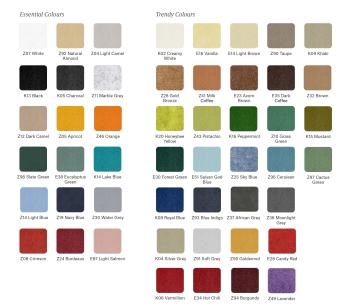

## Description:

LAMP Luminaire integrated in a sound-absorbing structure made of rPET recycled material. Model QUIET BAFFLE FIL45 1680. Acoustic material: Panel thickness 12mm (Option 24mm), board composition: rPET 75% recycled. Fire resistance: B-s1, dø. LOW VOC and Low formaldehyde emissions. Luminaire model F41RE168MOPR840NW 4000K and CRI80. Electronic ON OFF gear included. IP43, IK07 ratings. Insulation Class I. Photobiological safety group 0. LED life time: 70.000 L80 B10. Standard finishes: K05 Charcoal, Z04 Light Camel and Z97 Cactus Green. Further colours available on request.