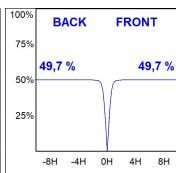

# **PHOTOMETRIC DATA:**

F41RE168MOPR840NW η = 99% Imax = 968 cd/klm UTE: 0,99A

CIE: 90 100 100 100 99