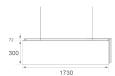

# **TECHNICAL SPECIFICATIONS:**

Light output: 3.026 lm °K: 4000 Plum: 30W CRI: 80 Efficacy: 100,9 lm/w 3 MacAdam:

UGR: <16 Power Supply: 220-240V 50/60Hz Type: MID POWER LED Gear: Adjustable DALI

LED Lifetime: 70.000 L80 B10 (Ta=25°C)