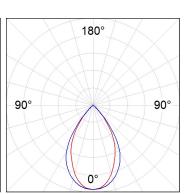

# **PHOTOMETRIC DATA:**

F41RE168MOPR840NW η = 99% Imax = 968 cd/klm UTE: 0,99A

CIE: 90 100 100 100 99