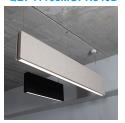

# Description:

LAMP Luminaire integrated in a sound-absorbing structure made of rPET recycled material. Model QUIET BAFFLE FIL45 1680. Acoustic material: Panel thickness 12mm (Option 24mm), board composition: rPET 75% recycled. Fire resistance: B-s1, dø. LOW VOC and Low formaldehyde emissions. Luminaire model F41RE168MOPR840DW 4000K and CRI80. Electronic DALI gear included. IP43, IK07 ratings. Insulation Class I. Photobiological safety group 0. LED life time: 70.000 L80 B10. Standard finishes: K05 Charcoal, Z04 Light Camel and Z97 Cactus Green. Further colours available on request.

Installation: Suspended