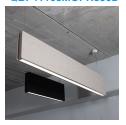

#### Description:

LAMP Luminaire integrated in a sound-absorbing structure made of rPET recycled material. Model QUIET BAFFLE FIL45 1680 .Acoustic material: Panel thickness 12mm (Option 24mm), board composition: rPET 75% recycled. Fire resistance: B-s1, dø. LOW VOC and Low formaldehyde emissions. Luminaire model F41RE168MOPR830DW 3000K and CRI80. Electronic DALI gear included. IP43, IK07 ratings. Insulation Class I. Photobiological safety group 0. LED life time: 70.000 L80 B10. Standard finishes: K05 Charcoal, Z04 Light Camel and Z97 Cactus Green. Further colours available on request.

Installation: Suspended