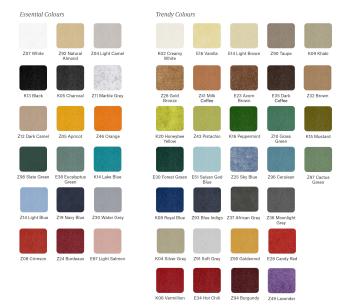

#### Description:

LAMP Luminaire integrated in a sound-absorbing structure made of rPET recycled material. Model QUIET BAFFLE FIL45 1680 .Acoustic material: Panel thickness 12mm (Option 24mm), board composition: rPET 75% recycled. Fire resistance: B-s1, dø. LOW VOC and Low formaldehyde emissions. Luminaire model F41RE168MOPR830DW 3000K and CRI80. Electronic DALI gear included. IP43, IK07 ratings. Insulation Class I. Photobiological safety group 0. LED life time: 70.000 L80 B10. Standard finishes: K05 Charcoal, Z04 Light Camel and Z97 Cactus Green. Further colours available on request.