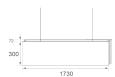

#### Description:

LAMP Luminaire integrated in a sound-absorbing structure made of rPET recycled material. Model QUIET BAFFLE FIL45 1680 .Acoustic material: Panel thickness 12mm (Option 24mm), board composition: rPET 75% recycled. Fire resistance: B-s1, dø. LOW VOC and Low formaldehyde emissions. Luminaire model F41RE168MOPR830DW 3000K and CRI80. Electronic DALI gear included. IP43, IK07 ratings. Insulation Class I. Photobiological safety group 0. LED life time: 70.000 L80 B10. Standard finishes: K05 Charcoal, Z04 Light Camel and Z97 Cactus Green. Further colours available on request.

#### **TECHNICAL SPECIFICATIONS:**

Light output: 2.881 lm °K: 3000 Plum: 30W CRI: 80 Efficacy: 96 lm/w 3 MacAdam:

UGR: Power Supply: 220-240V 50/60Hz Type: MID POWER LED Gear: Adjustable DALI

LED Lifetime: 70.000 L80 B10 (Ta=25°C)