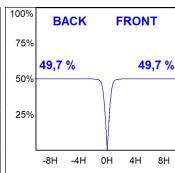

### **PHOTOMETRIC DATA:**

F41RE168MOPR830NW

 $\eta$  = 99%

lmax = 968 cd/klm

UTE: 0,99A

CIE: 90 100 100 100 99