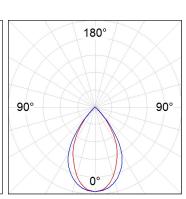

### **PHOTOMETRIC DATA:**

F41RE168MOPR830NW

 $\eta$  = 99%

lmax = 968 cd/klm

UTE: 0,99A

CIE: 90 100 100 100 99