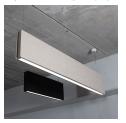

### **QBF41112MOPR840D**

### QUIET BAF FIL45 1120 2600 OP COM NW DALI

### Description:

LAMP Luminaire integrated in a sound-absorbing structure made of rPET recycled material. Model QUIET BAFFLE FIL45 1120 .Acoustic material: Panel thickness 12mm (Option 24mm), board composition: rPET 75% recycled. Fire resistance: B-s1, dø. LOW VOC and Low formaldehyde emissions. Luminaire model F41RE112MOPR840DW 4000K and CRI80. Electronic DALI gear included. IP43, IK07 ratings. Insulation Class I. Photobiological safety group 0. LED life time: 70.000 L80 B10. Standard finishes: K05 Charcoal, Z04 Light Camel and Z97 Cactus Green. Further colours available on request.

Installation: Suspended