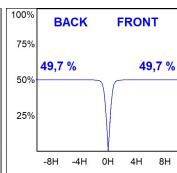

### **PHOTOMETRIC DATA:**

F41RE112MOPR840NW  $\eta = 99\%$ Imax = 968 cd/klm UTE: 0,99A

CIE: 90 100 100 100 99