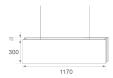

### Description:

LAMP Luminaire integrated in a sound-absorbing structure made of rPET recycled material. Model QUIET BAFFLE FIL45 1120 .Acoustic material: Panel thickness 12mm (Option 24mm), board composition: rPET 75% recycled. Fire resistance: B-s1, dø. LOW VOC and Low formaldehyde emissions. Luminaire model F41RE112MOPR840DW 4000K and CRI80. Electronic DALI gear included. IP43, IK07 ratings. Insulation Class I. Photobiological safety group 0. LED life time: 70.000 L80 B10. Standard finishes: K05 Charcoal, Z04 Light Camel and Z97 Cactus Green. Further colours available on request.

### **TECHNICAL SPECIFICATIONS:**

Light output: 2.017 lm °K: 4000 Plum: 20,6W CRI: 80 Efficacy: 97,9 lm/w 3 MacAdam:

UGR: <16 Power Supply: 220-240V 50/60Hz Type: MID POWER LED Gear: Adjustable DALI

LED Lifetime: 70.000 L80 B10 (Ta=25°C)