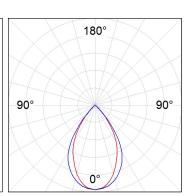

### **PHOTOMETRIC DATA:**

F41RE112MOPR840NW  $\eta = 99\%$ Imax = 968 cd/klm UTE: 0,99A

CIE: 90 100 100 100 99