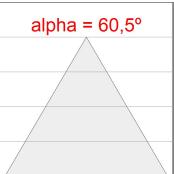

### **PHOTOMETRIC DATA:**

F41RE112MOPR840NW  $\eta = 99\%$ Imax = 968 cd/klm UTE: 0,99A

CIE: 90 100 100 100 99