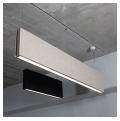

#### **Description:**

LAMP Luminaire integrated in a sound-absorbing structure made of rPET recycled material. Model QUIET BAFFLE FIL45 1120.Acoustic material: Panel thickness 12mm (Option 24mm), board composition: rPET 75% recycled. Fire resistance: B-s1, dø. LOW VOC and Low formaldehyde emissions. Luminaire model F41RE112MOPR830DW 3000K and CRI80. Electronic DALI gear included. IP43, IK07 ratings. Insulation Class I. Photobiological safety group 0. LED life time: 70.000 L80 B10. Standard finishes: K05 Charcoal, Z04 Light Camel and Z97 Cactus Green. Further colours available on request.

Installation: Suspended