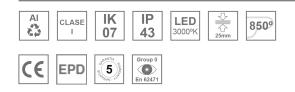

#### **Description:**

LAMP Luminaire integrated in a sound-absorbing structure made of rPET recycled material. Model QUIET BAFFLE FIL45 1120.Acoustic material: Panel thickness 12mm (Option 24mm), board composition: rPET 75% recycled. Fire resistance: B-s1, dø. LOW VOC and Low formaldehyde emissions. Luminaire model F41RE112MOPR830DW 3000K and CRI80. Electronic DALI gear included. IP43, IK07 ratings. Insulation Class I. Photobiological safety group 0. LED life time: 70.000 L80 B10. Standard finishes: K05 Charcoal, Z04 Light Camel and Z97 Cactus Green. Further colours available on request.

## **TECHNICAL SPECIFICATIONS:**

| Light output: | 1.922 lm                 | °K :          | 3000             |
|---------------|--------------------------|---------------|------------------|
| Plum:         | 20,6W                    | CRI :         | 80               |
| Efficacy:     | 93,3 lm/w                | MacAdam:      | 3                |
| UGR:          | <16                      | Power Supply: | 220-240V 50/60Hz |
| Туре:         | MID POWER LED            | Gear:         | Adjustable DALI  |
| LED Lifetime: | 70.000 L80 B10 (Ta=25°C) |               |                  |
| Power:        | 17,9W                    |               |                  |