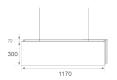

## **TECHNICAL SPECIFICATIONS:**

| Light output: | 1.922 lm                 | °K :          | 3000             |
|---------------|--------------------------|---------------|------------------|
| Plum:         | 20,6W                    | CRI :         | 80               |
| Efficacy:     | 93,3 lm/w                | MacAdam:      | 3                |
| UGR:          | <16                      | Power Supply: | 220-240V 50/60Hz |
| Туре:         | MID POWER LED            | Gear:         | Adjustable DALI  |
| LED Lifetime: | 70.000 L80 B10 (Ta=25°C) |               |                  |
| Power:        | 17,9W                    |               |                  |