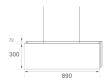

## Description:

LAMP Luminaire integrated in a sound-absorbing structure made of rPET recycled material. Model QUIET BAFFLE FIL45 840. Acoustic material: Panel thickness 12mm (Option 24mm), board composition: rPET 75% recycled. Fire resistance: B-s1, dø. LOW VOC and Low formaldehyde emissions. Luminaire model F41RE084MOPR840NW 4000K and CRI80. Electronic ON OFF gear included. IP43, IK07 ratings. Insulation Class I. Photobiological safety group 0. LED life time: 70.000 L80 B10. Standard finishes: K05 Charcoal, Z04 Light Camel and Z97 Cactus Green. Further colours available on request.

## **TECHNICAL SPECIFICATIONS:**

Light output: 1.512 lm °K: 4000 Plum: 15,6W CRI: 80 Efficacy: 96,9 lm/w 3 MacAdam:

UGR:

Type: MID POWER LED

LED Lifetime: 70.000 L80 B10 (Ta=25°C)

13,5W Power: