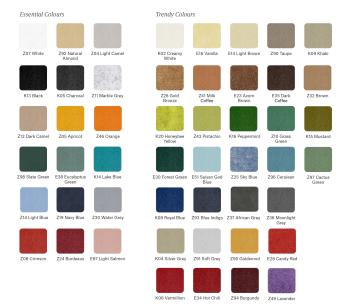

## Description:

LAMP Luminaire integrated in a sound-absorbing structure made of rPET recycled material. Model QUIET BAFFLE FIL45 840. Acoustic material: Panel thickness 12mm (Option 24mm), board composition: rPET 75% recycled. Fire resistance: B-s1, dø. LOW VOC and Low formaldehyde emissions. Luminaire model F41RE084MOPR840NW 4000K and CRI80. Electronic ON OFF gear included. IP43, IK07 ratings. Insulation Class I. Photobiological safety group 0. LED life time: 70.000 L80 B10. Standard finishes: K05 Charcoal, Z04 Light Camel and Z97 Cactus Green. Further colours available on request.