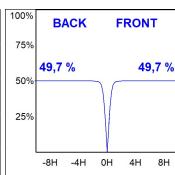

## **PHOTOMETRIC DATA:**

F41RE084MOPR840NW  $\eta$  = 99% Imax = 968 cd/klm UTE: 0,99A

CIE: 90 100 100 100 99