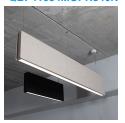

## Description:

LAMP Luminaire integrated in a sound-absorbing structure made of rPET recycled material. Model QUIET BAFFLE FIL45 840. Acoustic material: Panel thickness 12mm (Option 24mm), board composition: rPET 75% recycled. Fire resistance: B-s1, dø. LOW VOC and Low formaldehyde emissions. Luminaire model F41RE084MOPR840NW 4000K and CRI80. Electronic ON OFF gear included. IP43, IK07 ratings. Insulation Class I. Photobiological safety group 0. LED life time: 70.000 L80 B10. Standard finishes: K05 Charcoal, Z04 Light Camel and Z97 Cactus Green. Further colours available on request.

Installation: Suspended