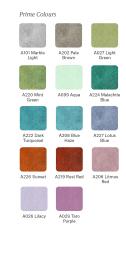

## Description:

LAMP Luminaire integrated in a sound-absorbing structure made of rPET recycled material. Model QUIET BAFFLE FIL45 840. Acoustic material: Panel thickness 12mm (Option 24mm), board composition: rPET 75% recycled. Fire resistance: B-s1, dø. LOW VOC and Low formaldehyde emissions. Luminaire model F41RE084MOPR840NW 4000K and CRI80. Electronic ON OFF gear included. IP43, IK07 ratings. Insulation Class I. Photobiological safety group 0. LED life time: 70.000 L80 B10. Standard finishes: K05 Charcoal, Z04 Light Camel and Z97 Cactus Green. Further colours available on request.