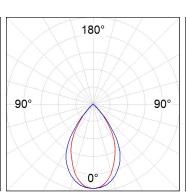

## **PHOTOMETRIC DATA:**

F41RE084MOPR840NW  $\eta$  = 99% Imax = 968 cd/klm UTE: 0,99A

CIE: 90 100 100 100 99