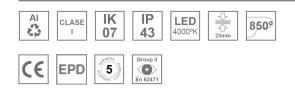

#### **Description:**

LAMP Luminaire integrated in a sound-absorbing structure made of rPET recycled material. Model QUIET BAFFLE FIL45 840.Acoustic material: Panel thickness 12mm (Option 24mm), board composition: rPET 75% recycled. Fire resistance: B-s1, dø. LOW VOC and Low formaldehyde emissions. Luminaire model F41RE084MOPR840DW 4000K and CRI80. Electronic DALI gear included. IP43, IK07 ratings. Insulation Class I. Photobiological safety group 0. LED life time: 70.000 L80 B10. Standard finishes: K05 Charcoal, Z04 Light Camel and Z97 Cactus Green. Further colours available on request.