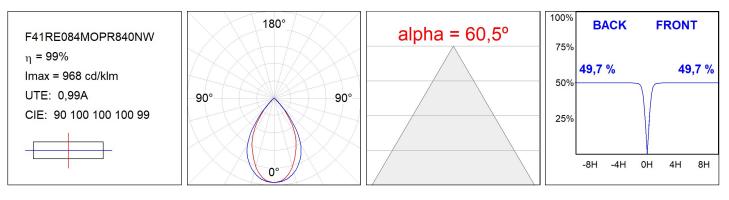

# **PHOTOMETRIC DATA :**

Z07 White

A027 Light Green

A224 Ma

A227 Lotu Blue

A206 Litm Red

LAMP reserves the right to change the technical specifications of their products. These changes will allow the continual improvement of the products and will also ensure the conformity to current legal changes. Updated information is always available in our website www.lamp.es