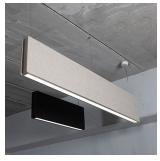

#### **Description:**

LAMP Luminaire integrated in a sound-absorbing structure made of rPET recycled material. Model QUIET BAFFLE FIL45 840.Acoustic material: Panel thickness 12mm (Option 24mm), board composition: rPET 75% recycled. Fire resistance: B-s1, dø. LOW VOC and Low formaldehyde emissions. Luminaire model F41RE084MOPR840DW 4000K and CRI80. Electronic DALI gear included. IP43, IK07 ratings. Insulation Class I. Photobiological safety group 0. LED life time: 70.000 L80 B10. Standard finishes: K05 Charcoal, Z04 Light Camel and Z97 Cactus Green. Further colours available on request.

Installation: Suspended