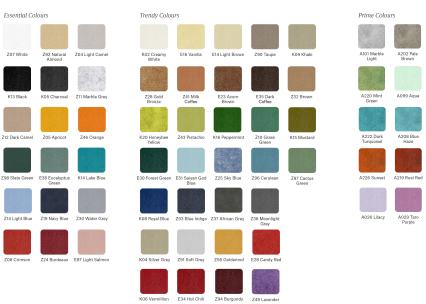

#### **Description:**

LAMP Luminaire integrated in a sound-absorbing structure made of rPET recycled material. Model QUIET BAFFLE FIL45 840.Acoustic material: Panel thickness 12mm (Option 24mm), board composition: rPET 75% recycled. Fire resistance: B-s1, dø. LOW VOC and Low formaldehyde emissions. Luminaire model F41RE084MOPR840DW 4000K and CRI80. Electronic DALI gear included. IP43, IK07 ratings. Insulation Class I. Photobiological safety group 0. LED life time: 70.000 L80 B10. Standard finishes: K05 Charcoal, Z04 Light Camel and Z97 Cactus Green. Further colours available on request.