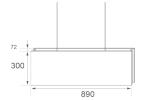

### **TECHNICAL SPECIFICATIONS:**

| Light output: | 1.512 lm                 | °K :          | 4000             |
|---------------|--------------------------|---------------|------------------|
| Plum:         | 15,5W                    | CRI :         | 80               |
| Efficacy:     | 97,6 lm/w                | MacAdam:      | 3                |
| UGR:          | <16                      | Power Supply: | 220-240V 50/60Hz |
| Туре:         | MID POWER LED            | Gear:         | Adjustable DALI  |
| LED Lifetime: | 70.000 L80 B10 (Ta=25°C) |               |                  |
| Power:        | 13,4W                    |               |                  |