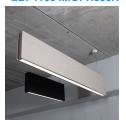

# Description:

LAMP Luminaire integrated in a sound-absorbing structure made of rPET recycled material. Model QUIET BAFFLE FIL45 840. Acoustic material: Panel thickness 12mm (Option 24mm), board composition: rPET 75% recycled. Fire resistance: B-s1, dø. LOW VOC and Low formaldehyde emissions. Luminaire model F41RE084MOPR830NW 3000K and CRI80. Electronic ON OFF gear included. IP43, IK07 ratings. Insulation Class I. Photobiological safety group 0. LED life time: 70.000 L80 B10. Standard finishes: K05 Charcoal, Z04 Light Camel and Z97 Cactus Green. Further colours available on request.

Installation: Suspended