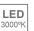

# Description:

LAMP Luminaire integrated in a sound-absorbing structure made of rPET recycled material. Model QUIET BAFFLE FIL45 840. Acoustic material: Panel thickness 12mm (Option 24mm), board composition: rPET 75% recycled. Fire resistance: B-s1, dø. LOW VOC and Low formaldehyde emissions. Luminaire model F41RE084MOPR830NW 3000K and CRI80. Electronic ON OFF gear included. IP43, IK07 ratings. Insulation Class I. Photobiological safety group 0. LED life time: 70.000 L80 B10. Standard finishes: K05 Charcoal, Z04 Light Camel and Z97 Cactus Green. Further colours available on request.

# **TECHNICAL SPECIFICATIONS:**

Light output: 1.441 lm °K: 3000 Plum: 15,5W CRI: 80 Efficacy: 92,4 Im/w 3 MacAdam:

Type: MID POWER LED

LED Lifetime: 70.000 L80 B10 (Ta=25°C)

13,5W Power: