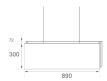

# **TECHNICAL SPECIFICATIONS:**

Light output: 1.441 lm °K: 3000 Plum: 15,5W CRI: 80 Efficacy: 92,4 Im/w 3 MacAdam:

Type: MID POWER LED

LED Lifetime: 70.000 L80 B10 (Ta=25°C)

13,5W Power:

# Light output tolerance +/- 10%

UGR:

CLASE

Power Supply:

Gear:

220-240V 50/60Hz

Electronic