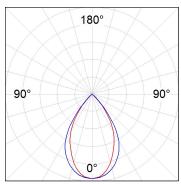

# **PHOTOMETRIC DATA:**

 $F41RE084MOPR830NW \\ \eta = 99\% \\ Imax = 968 \ cd/kIm \\ UTE: \ 0,99A$ 

CIE: 90 100 100 100 99