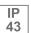

# Description:

LAMP Luminaire integrated in a sound-absorbing structure made of rPET recycled material. Model QUIET BAFFLE FIL45 840. Acoustic material: Panel thickness 12mm (Option 24mm), board composition: rPET 75% recycled. Fire resistance: B-s1, dø. LOW VOC and Low formaldehyde emissions. Luminaire model F41RE084MOPR830NW 3000K and CRI80. Electronic ON OFF gear included. IP43, IK07 ratings. Insulation Class I. Photobiological safety group 0. LED life time: 70.000 L80 B10. Standard finishes: K05 Charcoal, Z04 Light Camel and Z97 Cactus Green. Further colours available on request.