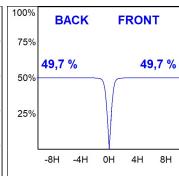

# **PHOTOMETRIC DATA:**

 $F41RE084MOPR830NW \\ \eta = 99\% \\ Imax = 968 \ cd/kIm \\ UTE: \ 0,99A$ 

CIE: 90 100 100 100 99