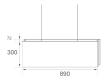

## **TECHNICAL SPECIFICATIONS:**

| Light output: | 1.441 lm                 | •К :          | 3000             |
|---------------|--------------------------|---------------|------------------|
| Plum:         | 15,5W                    | CRI :         | 80               |
| Efficacy:     | 93 lm/w                  | MacAdam:      | 3                |
| UGR:          | <16                      | Power Supply: | 220-240V 50/60Hz |
| Туре:         | MID POWER LED            | Gear:         | Adjustable DALI  |
| LED Lifetime: | 70.000 L80 B10 (Ta=25°C) |               |                  |
| Power:        | 13,4W                    |               |                  |