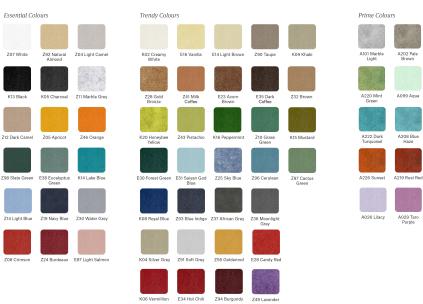

#### **Description:**

LAMP Luminaire integrated in a sound-absorbing structure made of rPET recycled material. Model QUIET BAFFLE FIL45 840.Acoustic material: Panel thickness 12mm (Option 24mm), board composition: rPET 75% recycled. Fire resistance: B-s1, dø. LOW VOC and Low formaldehyde emissions. Luminaire model F41RE084MOPR830DW 3000K and CRI80. Electronic DALI gear included. IP43, IK07 ratings. Insulation Class I. Photobiological safety group 0. LED life time: 70.000 L80 B10. Standard finishes: K05 Charcoal, Z04 Light Camel and Z97 Cactus Green. Further colours available on request.