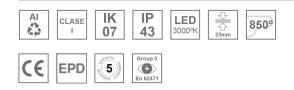

#### **Description:**

LAMP Luminaire integrated in a sound-absorbing structure made of rPET recycled material. Model QUIET BAFFLE FIL45 840.Acoustic material: Panel thickness 12mm (Option 24mm), board composition: rPET 75% recycled. Fire resistance: B-s1, dø. LOW VOC and Low formaldehyde emissions. Luminaire model F41RE084MOPR830DW 3000K and CRI80. Electronic DALI gear included. IP43, IK07 ratings. Insulation Class I. Photobiological safety group 0. LED life time: 70.000 L80 B10. Standard finishes: K05 Charcoal, Z04 Light Camel and Z97 Cactus Green. Further colours available on request.