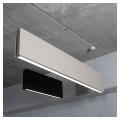

#### **Description:**

LAMP Luminaire integrated in a sound-absorbing structure made of rPET recycled material. Model QUIET BAFFLE FIL45 840.Acoustic material: Panel thickness 12mm (Option 24mm), board composition: rPET 75% recycled. Fire resistance: B-s1, dø. LOW VOC and Low formaldehyde emissions. Luminaire model F41RE084MOPR830DW 3000K and CRI80. Electronic DALI gear included. IP43, IK07 ratings. Insulation Class I. Photobiological safety group 0. LED life time: 70.000 L80 B10. Standard finishes: K05 Charcoal, Z04 Light Camel and Z97 Cactus Green. Further colours available on request.

Installation: Suspended