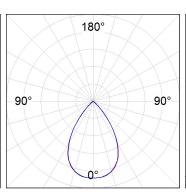

## **PHOTOMETRIC DATA:**

PT106040TE40940NW  $\eta$  = 100% Imax = 881 cd/klm UTE: 1,00A

CIE: 90 100 100 100 100