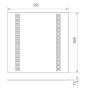

Dimensions: 595 x 595 x 13 mm

Installation: Recessed

## **TECHNICAL SPECIFICATIONS:**

Light output: 3.413 lm °K: 4000 Plum: 30,9W CRI: 90 Efficacy: 110,5 lm/w R9: 71 UGR: <13 MacAdam: 3

Type: MID POWER LED Power Supply: 220-240V 50/60Hz

LED Lifetime: 72.000 L80 B10 (Ta=25°C) Gear: Electronic