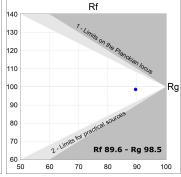

## **PHOTOMETRIC DATA:**

PT106040TE40940NW  $\eta$  = 100% Imax = 881 cd/klm UTE: 1,00A

CIE: 90 100 100 100 100