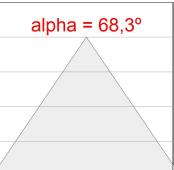

## **PHOTOMETRIC DATA:**

PT106040TE40940NW  $\eta$  = 100% Imax = 881 cd/klm UTE: 1,00A

CIE: 90 100 100 100 100