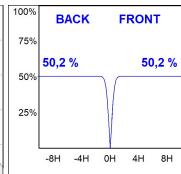

## **PHOTOMETRIC DATA:**

PT106040TE40940NW  $\eta$  = 100% Imax = 881 cd/klm UTE: 1,00A

CIE: 90 100 100 100 100