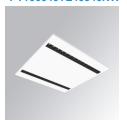

## Description:

LAMP recessed PLAT TECH luminaire. Accessories available for other installations. Made of matt white steel with a black polycarbonate tech reflector to control light distribution and reduce glare UGR<13.Model for MID-POWER LED, 4000K colour temperature and CRI 90. Control gear included. IP40 rating (non-LAMP recessed part) and IP20 rating (LAMP recessed part), IK07. Insulation class I. Photobiological safety group 0. Lifetime: 72.000h L80 B10. White finished.

Dimensions: 595 x 595 x 13 mm

Installation: Recessed