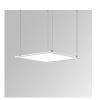

3.413 lm °K: 4000 Plum: 30,9W CRI: 90 Efficacy: 110,5 lm/w R9: 71 UGR: <13 MacAdam: 3

Type: MID POWER LED Power Supply: 220-240V 50/60Hz

LED Lifetime: 72.000 L80 B10 (Ta=25°C) Gear: Electronic

Power:

# Light output tolerance +/- 10%



































Data according to regulations 2019/2020/EU and 2019/2015/EU











## **PLAT TECH**



## PLAT TECH G1 600X600 4000 IP40 940 WH



## **PHOTOMETRIC DATA:**

PT106040TE40940NW  $\eta$  = 100% Imax = 881 cd/klm UTE: 1,00A

CIE: 90 100 100 100 100

















## **Product datasheet**

## **PLAT TECH**



# ACCESORIES:

# **Assembly**



Product code: Description:

PLREFR060 PLAT ACC. FRAME REC 600X600MM WH.



Product code: PLSFFR060

Description:

PLAT ACC. FRAME SUR 600X600MM WH.

## **ACCESORIES:**

# Suspension



Product code:

Description:

PLSUWI1500 PLAT G3 ACC. SUSP KIT