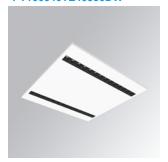

## Description:

LAMP recessed PLAT TECH luminaire. Accessories available for other installations. Made of matt white steel with a black polycarbonate tech reflector to control light distribution and reduce glare UGR<13. Model for MID-POWER LED, 3000K colour temperature and CRI 90. DALI control gear included. IP40 rating (non-LAMP recessed part) and IP20 rating (LAMP recessed part), IK07. Insulation class I. Photobiological safety group 0. Lifetime: 72.000h L80 B10. White finished.

Dimensions: 595 x 595 x 13 mm

Installation: Recessed