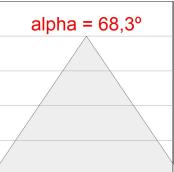

## **PHOTOMETRIC DATA:**

PT106040TE40930DW  $\eta$  = 100% Imax = 881 cd/klm UTE: 1,00A

CIE: 90 100 100 100 100