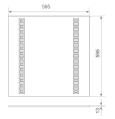

## **PLAT TECH**

## PT106040TE40930DW



## PLAT TECH G1 600X600 4000 IP40 930 DALI

## Description:

LAMP recessed PLAT TECH luminaire. Accessories available for other installations. Made of matt white steel with a black polycarbonate tech reflector to control light distribution and reduce glare UGR<13. Model for MID-POWER LED, 3000K colour temperature and CRI 90. DALI control gear included. IP40 rating (non-LAMP recessed part) and IP20 rating (LAMP recessed part), IK07. Insulation class I. Photobiological safety group 0. Lifetime: 72.000h L80 B10. White finished.



Dimensions: 595 x 595 x 13 mm

Installation: Recessed

## **TECHNICAL SPECIFICATIONS:**

Light output: 3.262 lm °K: 3000 Plum: 30,9W CRI: 90 Efficacy: 105,6 lm/w R9: 67 UGR: <13 MacAdam: 3

Type: MID POWER LED Power Supply: 220-240V 50/60Hz LED Lifetime: 72.000 L80 B10 (Ta=25°C) Gear: Adjustable DALI

Power:

## Light output tolerance +/- 10%

























# **CUSTOM MADE OPTIONS:**









Data according to regulations 2019/2020/EU and 2019/2015/EU











## **PLAT TECH**







## **PHOTOMETRIC DATA:**

PT106040TE40930DW  $\eta$  = 100% Imax = 881 cd/klm UTE: 1,00A

CIE: 90 100 100 100 100

















## **Product datasheet**

## **PLAT TECH**



# ACCESORIES:

# **Assembly**



Product code: Description:

PLREFR060 PLAT ACC. FRAME REC 600X600MM WH.



Product code