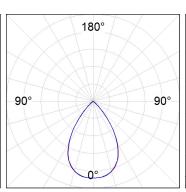

## **PHOTOMETRIC DATA:**

PT106040TE40930DW  $\eta$  = 100% Imax = 881 cd/klm UTE: 1,00A

CIE: 90 100 100 100 100