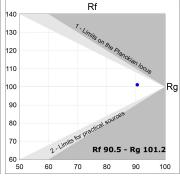

## **TECHNICAL SPECIFICATIONS:**

Light output: 3.262 lm °K: 3000 Plum: 30,9W CRI: 90 Efficacy: 105,6 lm/w R9: 67 UGR: <13 MacAdam: 3

Type: MID POWER LED Power Supply: 220-240V 50/60Hz LED Lifetime: 72.000 L80 B10 (Ta=25°C) Gear: Adjustable DALI