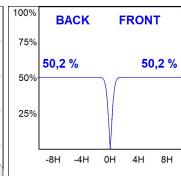

## **PHOTOMETRIC DATA:**

PT106040TE40930DW  $\eta$  = 100% Imax = 881 cd/klm UTE: 1,00A

CIE: 90 100 100 100 100