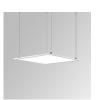

output: 3.262 lm °K: 3000 Plum: 30,9W CRI: 90 Efficacy: 105,6 lm/w R9: 67 UGR: <13 MacAdam: 3

Type: MID POWER LED Power Supply: 220-240V 50/60Hz LED Lifetime: 72.000 L80 B10 (Ta=25°C) Gear: Adjustable DALI

Power:

## Light output tolerance +/- 10%

























# **CUSTOM MADE OPTIONS:**









Data according to regulations 2019/2020/EU and 2019/2015/EU











## **PLAT TECH**







## **PHOTOMETRIC DATA:**

PT106040TE40930DW  $\eta$  = 100% Imax = 881 cd/klm UTE: 1,00A

CIE: 90 100 100 100 100

















## **Product datasheet**

## **PLAT TECH**



# ACCESORIES:

# **Assembly**



Product code: Description:

PLREFR060 PLAT ACC. FRAME REC 600X600MM WH.



Product code: PLSFFR060

Description:

PLAT ACC. FRAME SUR 600X600MM WH.

## **ACCESORIES:**

# Suspension



Product code:

Description:

PLSUWI1500 PLAT G3 ACC. SUSP KIT