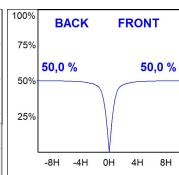

## Description:

Recessed or suspended luminaire model PLAT G3, LAMP brand. Made of matt white steel with prismatic polycarbonate diffuser. Model with MID-POWER LED, 4000K colour temperature and CRI 90. Control DALI gear included. Glare rating <19 (for 4h, 8h 70/50/20). With a protection rating of IP40 (non-recessed part) and IP20 (recessed part), IK06. Insulation class II. Photobiological safety group 0. Lifetime: 70.000h L80 B10

## **TECHNICAL SPECIFICATIONS:**

Light output: 3.000 Im °K: 4000 Plum: 30W CRI: 90 Efficacy: 100 lm/w R9: 61 UGR: 19 MacAdam: 3

Type: MID POWER SAMSUNG Power Supply: 220-240V 50/60Hz LED Lifetime: 70.000 L80 B10 (Ta=25°C) Gear: Adjustable DALI