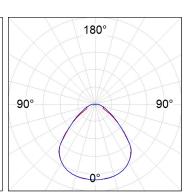

## **PHOTOMETRIC DATA:**

## **TECHNICAL SPECIFICATIONS:**

Light output: 3.000 Im °K: 4000 Plum: 30W CRI: 90 Efficacy: 100 lm/w R9: 61 UGR: 19 MacAdam: 3

Type: MID POWER SAMSUNG Power Supply: 220-240V 50/60Hz LED Lifetime: 70.000 L80 B10 (Ta=25°C) Gear: Adjustable DALI