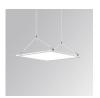

## Description:

Recessed or suspended luminaire model PLAT G3, LAMP brand. Made of matt white steel with prismatic polycarbonate diffuser. Model with MID-POWER LED, 4000K colour temperature and CRI 90. Control DALI gear included. Glare rating <19 (for 4h, 8h 70/50/20). With a protection rating of IP40 (non-recessed part) and IP20 (recessed part), IK06. Insulation class II. Photobiological safety group 0. Lifetime: 70.000h L80 B10

Finish: Matte Traffic white RAL 9016

1.196 x 296 x 14 mm Dimensions: Weight: 3.900 g

Installation: Recessed