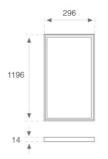

Finish: Matte Traffic white RAL 9016

1.196 x 296 x 14 mm Dimensions: Weight: 3.900 g

Installation: Recessed