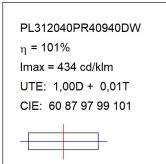

## PL312040PR40940DW

## **TECHNICAL SPECIFICATIONS:**

Light output: 3.000 Im °K: 4000 Plum: 30W CRI: 90 Efficacy: 100 lm/w R9: 61 UGR: 19 MacAdam: 3

Type: MID POWER SAMSUNG Power Supply: 220-240V 50/60Hz LED Lifetime: 70.000 L80 B10 (Ta=25°C) Gear: Adjustable DALI

Power: 28W