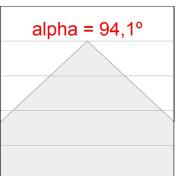

## Description:

Recessed or suspended luminaire model PLAT G3, LAMP brand. Made of matt white steel with prismatic polycarbonate diffuser. Model with MID-POWER LED, 4000K colour temperature and CRI 90. Control DALI gear included. Glare rating <19 (for 4h, 8h 70/50/20). With a protection rating of IP40 (non-recessed part) and IP20 (recessed part), IK06. Insulation class II. Photobiological safety group 0. Lifetime: 70.000h L80 B10

## **TECHNICAL SPECIFICATIONS:**

Light output: 3.000 Im °K: 4000 Plum: 30W CRI: 90 Efficacy: 100 lm/w R9: 61 UGR: 19 MacAdam: 3

Type: MID POWER SAMSUNG Power Supply: 220-240V 50/60Hz LED Lifetime: 70.000 L80 B10 (Ta=25°C) Gear: Adjustable DALI