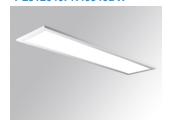

## Description:

Recessed or suspended luminaire model PLAT G3, LAMP brand. Made of matt white steel with prismatic polycarbonate diffuser. Model with MID-POWER LED, 4000K colour temperature and CRI 90. Control DALI gear included. Glare rating <19 (for 4h, 8h 70/50/20). With a protection rating of IP40 (non-recessed part) and IP20 (recessed part), IK06. Insulation class II. Photobiological safety group 0. Lifetime: 70.000h L80 B10

Finish: Matte Traffic white RAL 9016

1.196 x 296 x 14 mm Dimensions: Weight: 3.900 g

Installation: Recessed