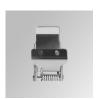

# Assembly

Product code:

PLREFR120

Description:

PLAT ACC. FRAME REC 1200X300MM WH.

Product code:

PLSFFR120

Description:

PLAT ACC. FRAME SUR 1200X300MM WH.

Product code:

Description:

PLXSFCL PLAT X2 ACC 4/6 STEEL MOUNTING CLIPS SUR