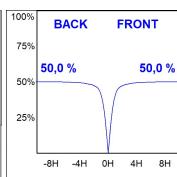

## Description:

Recessed or suspended luminaire model PLAT G3, LAMP brand. Made of matt white steel with prismatic polycarbonate diffuser. Model with MID-POWER LED, 3500K colour temperature and CRI 80. Control gear included. Glare rating <19 (for 4h, 8h 70/50/20). With a protection rating of IP40 (non-recessed part) and IP20 (recessed part), IK06. Insulation class II. Photobiological safety group 0. Lifetime: 70.000h L80 B10