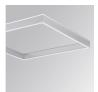

## Description:

Recessed or suspended luminaire model PLAT G3, LAMP brand. Made of matt white steel with prismatic polycarbonate diffuser. Model with MID-POWER LED, 3500K colour temperature and CRI 80. Control gear included. Glare rating <19 (for 4h, 8h 70/50/20). With a protection rating of IP40 (non-recessed part) and IP20 (recessed part), IK06. Insulation class II. Photobiological safety group 0. Lifetime: 70.000h L80 B10

Finish: Matte Traffic white RAL 9016

1.196 x 296 x 14 mm Dimensions: Weight: 3.900 g

Installation: Recessed