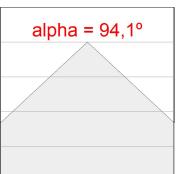

## Description:

Recessed or suspended luminaire model PLAT G3, LAMP brand. Made of matt white steel with prismatic polycarbonate diffuser. Model with MID-POWER LED, 3500K colour temperature and CRI 80. Control gear included. Glare rating <19 (for 4h, 8h 70/50/20). With a protection rating of IP40 (non-recessed part) and IP20 (recessed part), IK06. Insulation class II. Photobiological safety group 0. Lifetime: 70.000h L80 B10