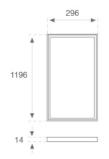

Finish: Matte Traffic white RAL 9016

1.196 x 296 x 14 mm Dimensions: Weight: 3.900 g

Installation: Recessed