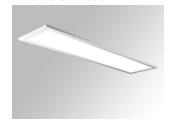

## Description:

Recessed or suspended luminaire model PLAT G3, LAMP brand. Made of matt white steel with prismatic polycarbonate diffuser. Model with MID-POWER LED, 3500K colour temperature and CRI 80. Control gear included. Glare rating <19 (for 4h, 8h 70/50/20). With a protection rating of IP40 (non-recessed part) and IP20 (recessed part), IK06. Insulation class II. Photobiological safety group 0. Lifetime: 70.000h L80 B10

Finish: Matte Traffic white RAL 9016

1.196 x 296 x 14 mm Dimensions: Weight: 3.900 g

Installation: Recessed