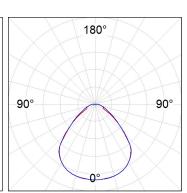

## **PHOTOMETRIC DATA:**

PL312040PR4035NW η = 101% Imax = 434 cd/klm UTE: 1,00D + 0,01T CIE: 60 87 97 99 101