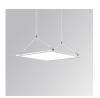

## Description:

Recessed or suspended luminaire model PLAT G3, LAMP brand. Made of matt white steel with prismatic polycarbonate diffuser. Model with MID-POWER LED, 3500K colour temperature and CRI 80. Control DALI gear included. Glare rating <19 (for 4h, 8h 70/50/20). With a protection rating of IP40 (non-recessed part) and IP20 (recessed part), IK06. Insulation class II. Photobiological safety group 0. Lifetime: 70.000h L80 B10

Finish: Matte Traffic white RAL 9016

1.196 x 296 x 14 mm Dimensions: Weight: 3.900 g

Installation: Recessed

## **ACCESORIES:**

## Suspension

Product code:

Description:

PLSUWI1500 PLAT X2 ACC. SUSP KIT