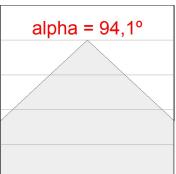

## Description:

Recessed or suspended luminaire model PLAT G3, LAMP brand. Made of matt white steel with prismatic polycarbonate diffuser. Model with MID-POWER LED, 3500K colour temperature and CRI 80. Control DALI gear included. Glare rating <19 (for 4h, 8h 70/50/20). With a protection rating of IP40 (non-recessed part) and IP20 (recessed part), IK06. Insulation class II. Photobiological safety group 0. Lifetime: 70.000h L80 B10

## **PHOTOMETRIC DATA:**

PL312040PR4035DW
η = 101%
Imax = 434 cd/klm
UTE: 1,00D + 0,01T
CIE: 60 87 97 99 101