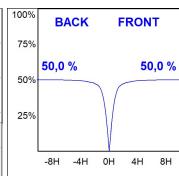

## Description:

Recessed or suspended luminaire model PLAT G3, LAMP brand. Made of matt white steel with prismatic polycarbonate diffuser. Model with MID-POWER LED, 3500K colour temperature and CRI 80. Control DALI gear included. Glare rating <19 (for 4h, 8h 70/50/20). With a protection rating of IP40 (non-recessed part) and IP20 (recessed part), IK06. Insulation class II. Photobiological safety group 0. Lifetime: 70.000h L80 B10

## **PHOTOMETRIC DATA:**

PL312040PR4035DW
η = 101%
Imax = 434 cd/klm
UTE: 1,00D + 0,01T
CIE: 60 87 97 99 101