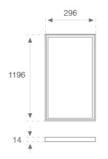

Finish: Matte Traffic white RAL 9016

1.196 x 296 x 14 mm Dimensions: Weight: 3.900 g

Installation: Recessed