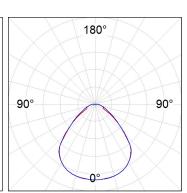

## **PHOTOMETRIC DATA:**

PL312040PR4035DW
η = 101%
Imax = 434 cd/klm
UTE: 1,00D + 0,01T
CIE: 60 87 97 99 101