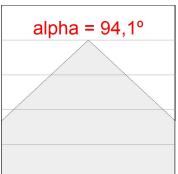

## **TECHNICAL SPECIFICATIONS:**

Light output: 3.000 Im °K: 4000 Plum: 30W CRI: 90 Efficacy: 100 lm/w R9: 61 UGR: <19 MacAdam: 3

Type: MID POWER LED Power Supply: 220-240V 50/60Hz

LED Lifetime: 70.000 L80 B10 (Ta=25°C) Gear: Electronic