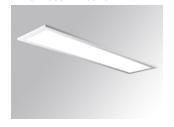

## Description:

Recessed or suspended luminaire model PLAT G3, LAMP brand. Made of matt white steel with prismatic polycarbonate diffuser. Model with MID-POWER LED, 4000K colour temperature and CRI 90. Control gear included. Glare rating <19 (for 4h, 8h 70/50/20). With a protection rating of IP40 (non-recessed part) and IP20 (recessed part), IK06. Insulation class II. Photobiological safety group 0. Lifetime: 70.000h L80 B10

Finish: Matte Traffic white RAL 9016

1.196 x 296 x 14 mm Dimensions: Weight: 3.900 g

Installation: Recessed

## **TECHNICAL SPECIFICATIONS:**

Light output: 3.000 Im °K: 4000 Plum: 30W CRI: 90 Efficacy: 100 lm/w R9: 61 UGR: <19 MacAdam: 3

Type: MID POWER LED Power Supply: 220-240V 50/60Hz

LED Lifetime: 70.000 L80 B10 (Ta=25°C) Gear: Electronic