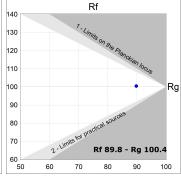

## **PHOTOMETRIC DATA:**

PL312040PR40940NW η = 101% Imax = 434 cd/klm UTE: 1,00D + 0,01T CIE: 60 87 97 99 101