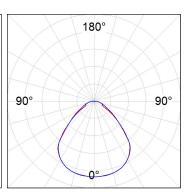

## **PHOTOMETRIC DATA:**

PL312040PR40940NW η = 101% Imax = 434 cd/klm UTE: 1,00D + 0,01T CIE: 60 87 97 99 101