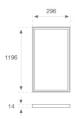

Finish: Matte Traffic white RAL 9016

1.196 x 296 x 14 mm Dimensions: Weight: 3.900 g

Installation: Recessed