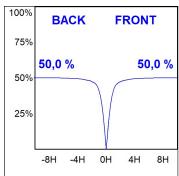

## Description:

Recessed or suspended luminaire model PLAT G3, LAMP brand. Made of matt white steel with prismatic polycarbonate diffuser. Model with MID-POWER LED, 4000K colour temperature and CRI 90. Control gear included. Glare rating <19 (for 4h, 8h 70/50/20). With a protection rating of IP40 (non-recessed part) and IP20 (recessed part), IK06. Insulation class II. Photobiological safety group 0. Lifetime: 70.000h L80 B10