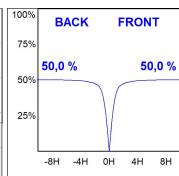

## **TECHNICAL SPECIFICATIONS:**

Light output: 3.000 Im °K: 4000 Plum: 30W CRI: 90 Efficacy: 100 lm/w R9: 61 UGR: <19 MacAdam: 3

Type: MID POWER LED Power Supply: 220-240V 50/60Hz LED Lifetime: 70.000 L80 B10 (Ta=25°C) Gear: Adjustable DALI