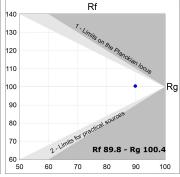

## **PHOTOMETRIC DATA:**

PL312040PR40940DW  $\eta$  = 101% lmax = 434 cd/klmUTE: 1,00D + 0,01T CIE: 60 87 97 99 101