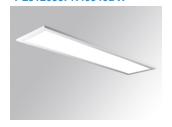

## Description:

Recessed or suspended luminaire model PLAT G3, LAMP brand. Made of matt white steel with prismatic polycarbonate diffuser. Model with MID-POWER LED, 4000K colour temperature and CRI 90. Control DALI gear included. Glare rating <19 (for 4h, 8h 70/50/20). With a protection rating of IP40 (non-recessed part) and IP20 (recessed part), IK06. Insulation class II. Photobiological safety group 0. Lifetime: 70.000h L80 B10

Finish: Matte Traffic white RAL 9016

1.196 x 296 x 14 mm Dimensions: Weight: 3.900 g

Installation: Recessed

## **TECHNICAL SPECIFICATIONS:**

Light output: 3.000 Im °K: 4000 Plum: 30W CRI: 90 Efficacy: 100 lm/w R9: 61 UGR: <19 MacAdam: 3

Type: MID POWER LED Power Supply: 220-240V 50/60Hz LED Lifetime: 70.000 L80 B10 (Ta=25°C) Gear: Adjustable DALI