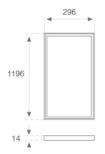

Finish: Matte Traffic white RAL 9016

1.196 x 296 x 14 mm Dimensions: Weight: 3.900 g

Installation: Recessed