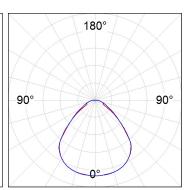

## **PHOTOMETRIC DATA:**

PL312040PR40940DW  $\eta$  = 101% lmax = 434 cd/klmUTE: 1,00D + 0,01T CIE: 60 87 97 99 101