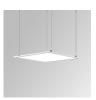

cacy: 100 lm/w R9: 61 UGR: <19 MacAdam: 3

Type: MID POWER LED Power Supply: 220-240V 50/60Hz LED Lifetime: 70.000 L80 B10 (Ta=25°C) Gear: Adjustable DALI

28W Power:

## Light output tolerance +/- 10%





























## **CUSTOM MADE OPTIONS:**









Data according to regulations 2019/2020/EU and 2019/2015/EU













# PL312035PR40940DW



## PLAT G3 1200X300 3800 940 PRIS IP40 DA W

## **PHOTOMETRIC DATA:**

PL312040PR40940DW  $\eta$  = 101% lmax = 434 cd/klmUTE: 1,00D + 0,01T CIE: 60 87 97 99 101















## **Product datasheet**

## **PLAT**



# ACCESORIES:

# **Assembly**



Product code: Description:

PLREFR120 PLAT ACC. FRAME REC 1200X300MM WH.



Product code:

Description: PLSFFR120

PLAT ACC. FRAME SUR 1200X300MM WH.

## **ACCESORIES:**

# Suspension



Product code:

Description:

PLSUWI1500 PLAT G3 ACC. SUSP KIT