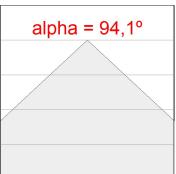

## **TECHNICAL SPECIFICATIONS:**

Light output: 3.000 Im °K: 4000 Plum: 30W CRI: 90 Efficacy: 100 lm/w R9: 61 UGR: <19 MacAdam: 3

Type: MID POWER LED Power Supply: 220-240V 50/60Hz LED Lifetime: 70.000 L80 B10 (Ta=25°C) Gear: Adjustable DALI