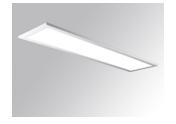

#### Description:

Recessed or suspended luminaire model PLAT G3, LAMP brand. Made of matt white steel with prismatic polycarbonate diffuser. Model with MID-POWER LED, 3000K colour temperature and CRI 90. Control gear included. Glare rating <19 (for 4h, 8h 70/50/20). With a protection rating of IP40 (non-recessed part) and IP20 (recessed part), IK06. Insulation class II. Photobiological safety group 0. Lifetime: 70.000h L80 B10

Finish: Matte Traffic white RAL 9016

1.196 x 296 x 14 mm Dimensions: Weight: 3.900 g

Installation: Recessed