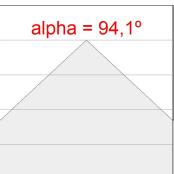

#### **TECHNICAL SPECIFICATIONS:**

Light output: 2.800 lm °K: 3000 Plum: 30W CRI: 90 Efficacy: 93,3 lm/w R9: 53 UGR: <19 MacAdam: 3

Type: MID POWER LED Power Supply: 220-240V 50/60Hz

LED Lifetime: 70.000 L80 B10 (Ta=25°C) Gear: Electronic