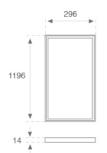

Finish: Matte Traffic white RAL 9016

1.196 x 296 x 14 mm Dimensions: Weight: 3.900 g

Installation: Recessed