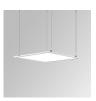

cacy: 93,3 lm/w R9: 53 UGR: <19 MacAdam: 3

Type: MID POWER LED Power Supply: 220-240V 50/60Hz

LED Lifetime: 70.000 L80 B10 (Ta=25°C) Gear: Electronic

28W Power:

### Light output tolerance +/- 10%





























# **CUSTOM MADE OPTIONS:**









Data according to regulations 2019/2020/EU and 2019/2015/EU













#### PL312035PR40930NW



## PLAT G3 1200X300 3500 930 PRIS IP40 WH

#### **PHOTOMETRIC DATA:**

PL312035PR40930NW  $\eta$  = 101% lmax = 434 cd/klmUTE: 1,00D + 0,01T CIE: 60 87 97 99 101















## **Product datasheet**

## **PLAT**



# ACCESORIES:

# **Assembly**



Product code: Description:

PLREFR120 PLAT ACC. FRAME REC 1200X300MM WH.



Product code:

Description: PLSFFR120

PLAT ACC. FRAME SUR 1200X300MM WH.

## **ACCESORIES:**

# Suspension



Product code:

Description:

PLSUWI1500 PLAT G3 ACC. SUSP KIT