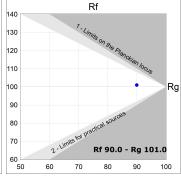

#### **PHOTOMETRIC DATA:**

PL312035PR40930NW  $\eta$  = 101% lmax = 434 cd/klmUTE: 1,00D + 0,01T CIE: 60 87 97 99 101