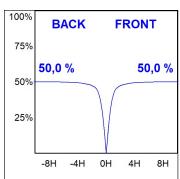

#### **PHOTOMETRIC DATA:**

PL312035PR40930NW  $\eta$  = 101% lmax = 434 cd/klmUTE: 1,00D + 0,01T CIE: 60 87 97 99 101