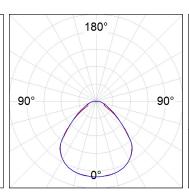

#### **PHOTOMETRIC DATA:**

PL312035PR40930NW  $\eta$  = 101% lmax = 434 cd/klmUTE: 1,00D + 0,01T CIE: 60 87 97 99 101