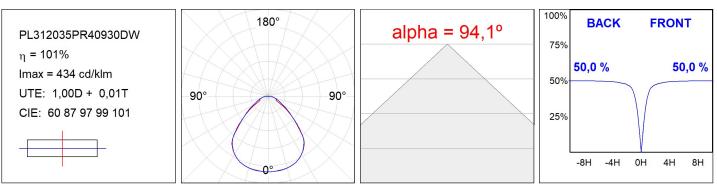

## PL312035PR40930DW

#### **TECHNICAL SPECIFICATIONS:**

| Light output: | 2.800 lm                 | °K :          | 3000             |
|---------------|--------------------------|---------------|------------------|
| Plum:         | 30W                      | CRI :         | 90               |
| Efficacy:     | 93,3 lm/w                | R9 :          | 53               |
| UGR:          | <19                      | MacAdam:      | 3                |
| Туре:         | MID POWER LED            | Power Supply: | 220-240V 50/60Hz |
| LED Lifetime: | 70.000 L80 B10 (Ta=25°C) | Gear:         | Adjustable DALI  |
| Power:        | 28W                      |               |                  |

### Light output tolerance +/- 10%