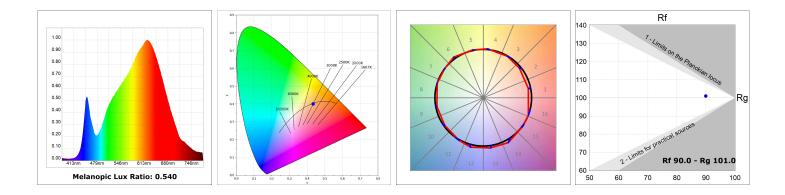

#### **TECHNICAL SPECIFICATIONS:**

| Light output: | 2.800 lm                 | °K :          | 3000             |
|---------------|--------------------------|---------------|------------------|
| Plum:         | 30W                      | CRI :         | 90               |
| Efficacy:     | 93,3 lm/w                | R9 :          | 53               |
| UGR:          | <19                      | MacAdam:      | 3                |
| Туре:         | MID POWER LED            | Power Supply: | 220-240V 50/60Hz |
| LED Lifetime: | 70.000 L80 B10 (Ta=25°C) | Gear:         | Adjustable DALI  |
| Power:        | 28W                      |               |                  |

### Light output tolerance +/- 10%