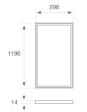

Finish:Matte Traffic white RAL 9016Dimensions:1.196 x 296 x 14 mm

Weight: 3.900 g

Installation: Recessed