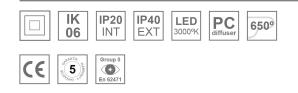

#### **Description:**

Recessed or suspended luminaire model PLAT G3, LAMP brand. Made of matt white steel with prismatic polycarbonate diffuser. Model with MID-POWER LED, 3000K colour temperature and CRI 80. Control DALI gear included. Glare rating <19 (for 4h, 8h 70/50/20). With a protection rating of IP40 (non-recessed part) and IP20 (recessed part), IK06. Insulation class II. Photobiological safety group 0. Lifetime: 70.000h L80 B10