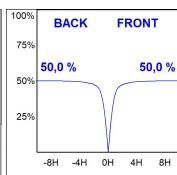

-POWER LED, 4000K colour temperature and CRI 80. Control gear included.Glare rating <19 (for 4h, 8h 70/50/20). With a protection rating of IP40 (non-recessed part) and IP20 (recessed part), IK06. Insulation class II. Photobiological safety group 0. Lifetime: 70.000h L80 B10.



Finish: Matte Traffic white RAL 9016

1.196 x 296 x 14 mm Dimensions: Weight: 3.900 g

Installation: Recessed

## **TECHNICAL SPECIFICATIONS:**

Light output: 3.607 Im °K: 4000 Plum: 32W CRI: 80 Efficacy: 116,4 lm/w 3 MacAdam:

UGR: <19 Power Supply: 220-240V 50/60Hz

Type: MID POWER LED Gear: Electronic

LED Lifetime: 70.000 L80 B10 (Ta=25°C)

30W Power:

## Light output tolerance +/- 10%





























# **CUSTOM MADE OPTIONS:**





















## **PLAT**







## **PHOTOMETRIC DATA:**









## **Product datasheet**

## **PLAT**



# ACCESORIES:

# **Assembly**



Product code: Description:

PLREFR120 PLAT ACC. FRAME REC 1200X300MM WH.



Product code:

Description: PLSFFR120

PLAT ACC. FRAME SUR 1200X300MM WH.

## **ACCESORIES:**

# Suspension



Product code:

Description:

PLSUWI1500 PLAT G3 ACC. SUSP KIT