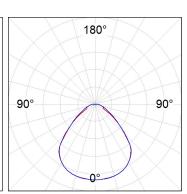

MID-POWER LED, 4000K colour temperature and CRI 80. Control gear included.Glare rating <19 (for 4h, 8h 70/50/20). With a protection rating of IP40 (non-recessed part) and IP20 (recessed part), IK06. Insulation class II. Photobiological safety group 0. Lifetime: 70.000h L80 B10.



Finish: Matte Traffic white RAL 9016

1.196 x 296 x 14 mm Dimensions: Weight: 3.900 g

Installation: Recessed

## **TECHNICAL SPECIFICATIONS:**

Light output: 3.607 Im °K: 4000 Plum: 32W CRI: 80 Efficacy: 116,4 lm/w 3 MacAdam:

UGR: <19 Power Supply: 220-240V 50/60Hz

Type: MID POWER LED Gear: Electronic

LED Lifetime: 70.000 L80 B10 (Ta=25°C)

30W Power:

## Light output tolerance +/- 10%





























# **CUSTOM MADE OPTIONS:**





















## **PLAT**







## **PHOTOMETRIC DATA:**









## **Product datasheet**

## **PLAT**



# ACCESORIES:

# **Assembly**



Product code: Description:

PLREFR120 PLAT ACC. FRAME REC 1200X300MM WH.



Product code:

Description: PLSFFR120

PLAT ACC. FRAME SUR 1200X300MM WH.

## **ACCESORIES:**

# Suspension



Product code:

Description:

PLSUWI1500 PLAT G3 ACC. SUSP KIT