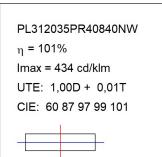

th MID-POWER LED, 4000K colour temperature and CRI 80. Control gear included.Glare rating <19 (for 4h, 8h 70/50/20). With a protection rating of IP40 (non-recessed part) and IP20 (recessed part), IK06. Insulation class II. Photobiological safety group 0. Lifetime: 70.000h L80 B10.



Finish: Matte Traffic white RAL 9016

1.196 x 296 x 14 mm Dimensions: Weight: 3.900 g

Installation: Recessed

## **TECHNICAL SPECIFICATIONS:**

Light output: 3.607 Im °K: 4000 Plum: 32W CRI: 80 Efficacy: 116,4 lm/w 3 MacAdam:

UGR: <19 Power Supply: 220-240V 50/60Hz

Type: MID POWER LED Gear: Electronic

LED Lifetime: 70.000 L80 B10 (Ta=25°C)

30W Power:

## Light output tolerance +/- 10%





























# **CUSTOM MADE OPTIONS:**





















## **PLAT**







## **PHOTOMETRIC DATA:**









## **Product datasheet**

## **PLAT**



# ACCESORIES:

# **Assembly**



Product code: Description:

PLREFR120 PLAT ACC. FRAME REC 1200X300MM WH.



Product code:

Description: PLSFFR120

PLAT ACC. FRAME SUR 1200X300MM WH.

## **ACCESORIES:**

# Suspension



Product code:

Description:

PLSUWI1500 PLAT G3 ACC. SUSP KIT