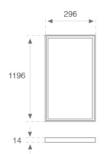

Finish: Matte Traffic white RAL 9016

1.196 x 296 x 14 mm Dimensions: Weight: 3.900 g

Installation: Recessed