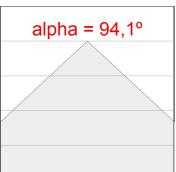

ID-POWER LED, 4000K colour temperature and CRI 80. Control gear included.Glare rating <19 (for 4h, 8h 70/50/20). With a protection rating of IP40 (non-recessed part) and IP20 (recessed part), IK06. Insulation class II. Photobiological safety group 0. Lifetime: 70.000h L80 B10.



Finish: Matte Traffic white RAL 9016

1.196 x 296 x 14 mm Dimensions: Weight: 3.900 g

Installation: Recessed

## **TECHNICAL SPECIFICATIONS:**

Light output: 3.607 Im °K: 4000 Plum: 32W CRI: 80 Efficacy: 116,4 lm/w 3 MacAdam:

UGR: <19 Power Supply: 220-240V 50/60Hz

Type: MID POWER LED Gear: Electronic

LED Lifetime: 70.000 L80 B10 (Ta=25°C)

30W Power:

## Light output tolerance +/- 10%





























# **CUSTOM MADE OPTIONS:**





















## **PLAT**







## **PHOTOMETRIC DATA:**









## **Product datasheet**

## **PLAT**



# ACCESORIES:

# **Assembly**



Product code: Description:

PLREFR120 PLAT ACC. FRAME REC 1200X300MM WH.



Product code:

Description: PLSFFR120

PLAT ACC. FRAME SUR 1200X300MM WH.

## **ACCESORIES:**

# Suspension



Product code:

Description:

PLSUWI1500 PLAT G3 ACC. SUSP KIT