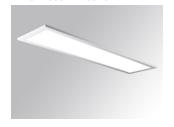

## Description:

Recessed or suspended luminaire model PLAT G3, LAMP brand. Made of matt white steel with prismatic polycarbonate diffuser. Model with MID-POWER LED, 4000K colour temperature and CRI 80. Control gear included.Glare rating <19 (for 4h, 8h 70/50/20). With a protection rating of IP40 (non-recessed part) and IP20 (recessed part), IK06. Insulation class II. Photobiological safety group 0. Lifetime: 70.000h L80 B10.

Finish: Matte Traffic white RAL 9016

1.196 x 296 x 14 mm Dimensions: Weight: 3.900 g

Installation: Recessed