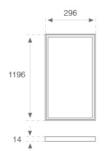

Finish: Matte Traffic white RAL 9016

1.196 x 296 x 14 mm Dimensions: Weight: 3.900 g

Installation: Recessed