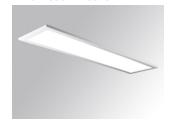

## Description:

Recessed or suspended luminaire model PLAT G3, LAMP brand. Made of matt white steel with prismatic polycarbonate diffuser. Model with MID-POWER LED, 4000K colour temperature and CRI 80. Control DALI gear included.Glare rating <19 (for 4h, 8h 70/50/20). With a protection rating of IP40 (non-recessed part) and IP20 (recessed part), IK06. Insulation class II. Photobiological safety group 0. Lifetime: 70.000h L80 B10.

Finish: Matte Traffic white RAL 9016

1.196 x 296 x 14 mm Dimensions: Weight: 3.900 g

Installation: Recessed