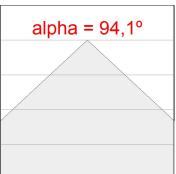

## **TECHNICAL SPECIFICATIONS:**

Light output: 3.607 Im °K: 4000 Plum: 33,6W CRI: 80 Efficacy: 116,4 lm/w 3 MacAdam:

UGR: <19

Type: MID POWER LED Gear: Adjustable DALI

LED Lifetime: 70.000 L80 B10 (Ta=25°C)