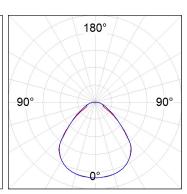

## **PHOTOMETRIC DATA:**

PL312035PR40840DW η = 101% Imax = 434 cd/klm UTE: 1,00D + 0,01T CIE: 60 87 97 99 101