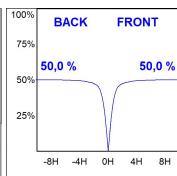

## **TECHNICAL SPECIFICATIONS:**

Light output: 3.607 Im °K: 4000 Plum: 33,6W CRI: 80 Efficacy: 116,4 lm/w 3 MacAdam:

UGR: <19

Type: MID POWER LED Gear: Adjustable DALI

LED Lifetime: 70.000 L80 B10 (Ta=25°C)