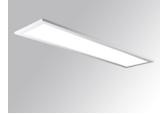

#### **Description:**

Recessed or suspended luminaire model PLAT G3, LAMP brand. Made of matt white steel with prismatic polycarbonate diffuser. Model with MID-POWER LED, 3500K colour temperature and CRI 80. Control gear included. Glare rating <19 (for 4h, 8h 70/50/20). With a protection rating of IP40 (non-recessed part) and IP20 (recessed part), IK06. Insulation class II. Photobiological safety group 0. Lifetime: 70.000h L80 B10

# Finish:Matte Traffic white RAL 9016Dimensions:1.196 x 296 x 14 mm

Weight: 3.900 g

Installation: Recessed