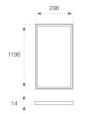

# Finish:Matte Traffic white RAL 9016Dimensions:1.196 x 296 x 14 mm

Weight: 3.900 g

Installation: Recessed