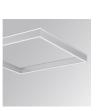

#### **Description:**

Recessed or suspended luminaire model PLAT G3, LAMP brand. Made of matt white steel with prismatic polycarbonate diffuser. Model with MID-POWER LED, 3500K colour temperature and CRI 80. Control gear included. Glare rating <19 (for 4h, 8h 70/50/20). With a protection rating of IP40 (non-recessed part) and IP20 (recessed part), IK06. Insulation class II. Photobiological safety group 0. Lifetime: 70.000h L80 B10

# Finish:Matte Traffic white RAL 9016Dimensions:1.196 x 296 x 14 mm

Weight: 3.900 g

Installation: Recessed