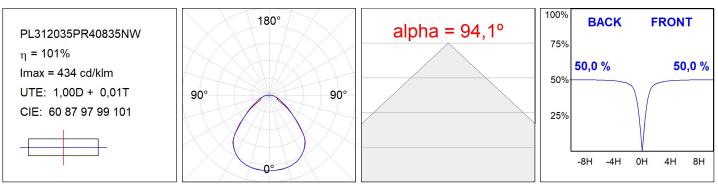

## PL312035PR40835NW

#### **TECHNICAL SPECIFICATIONS:**

| L | ight output: | 3.500 lm                 | ⁰К:           | 3500             |
|---|--------------|--------------------------|---------------|------------------|
| F | Plum:        | 30W                      | CRI :         | 80               |
| E | Efficacy:    | 116,7 lm/w               | MacAdam:      | 3                |
| ι | JGR:         | <19                      | Power Supply: | 220-240V 50/60Hz |
| ٦ | Гуре:        | MID POWER LED            | Gear:         | Electronic       |
| L | ED Lifetime: | 70.000 L80 B10 (Ta=25⁰C) |               |                  |
| F | Power:       | 28W                      |               |                  |

#### Light output tolerance +/- 10%