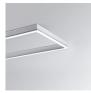

#### **Description:**

Recessed or suspended luminaire model PLAT G3, LAMP brand. Made of matt white steel with prismatic polycarbonate diffuser. Model with MID-POWER LED, 3500K colour temperature and CRI 80. Control gear included. Glare rating <19 (for 4h, 8h 70/50/20). With a protection rating of IP40 (non-recessed part) and IP20 (recessed part), IK06. Insulation class II. Photobiological safety group 0. Lifetime: 70.000h L80 B10

# Finish:Matte Traffic white RAL 9016Dimensions:1.196 x 296 x 14 mm

Weight: 3.900 g

Installation: Recessed