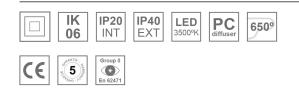

#### **Description:**

Recessed or suspended luminaire model PLAT G3, LAMP brand. Made of matt white steel with prismatic polycarbonate diffuser. Model with MID-POWER LED, 3500K colour temperature and CRI 80. Control gear included. Glare rating <19 (for 4h, 8h 70/50/20). With a protection rating of IP40 (non-recessed part) and IP20 (recessed part), IK06. Insulation class II. Photobiological safety group 0. Lifetime: 70.000h L80 B10

#### **TECHNICAL SPECIFICATIONS:**

| L | ight output: | 3.500 lm                 | ⁰К:           | 3500             |
|---|--------------|--------------------------|---------------|------------------|
| F | Plum:        | 30W                      | CRI :         | 80               |
| E | Efficacy:    | 116,7 lm/w               | MacAdam:      | 3                |
| ι | JGR:         | <19                      | Power Supply: | 220-240V 50/60Hz |
| ٦ | Гуре:        | MID POWER LED            | Gear:         | Electronic       |
| L | ED Lifetime: | 70.000 L80 B10 (Ta=25⁰C) |               |                  |
| F | Power:       | 28W                      |               |                  |