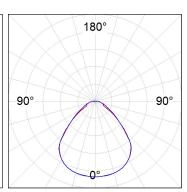

## **PHOTOMETRIC DATA:**

PL312035PR40830NW  $\eta$  = 101% Imax = 434 cd/klm UTE: 1,00D + 0,01T CIE: 60 87 97 99 101