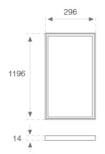

Finish: Matte Traffic white RAL 9016

1.196 x 296 x 14 mm Dimensions: Weight: 3.900 g

Installation: Recessed