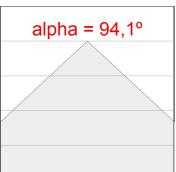

## **TECHNICAL SPECIFICATIONS:**

Light output: 3.395 lm °K: 3000 Plum: 32W CRI: 80 Efficacy: 109,5 lm/w 3 MacAdam:

UGR: <19 Power Supply:

Type: MID POWER LED Gear: Electronic

LED Lifetime: 70.000 L80 B10 (Ta=25°C)