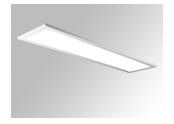

## Description:

Recessed or suspended luminaire model PLAT G3, LAMP brand. Made of matt white steel with prismatic polycarbonate diffuser. Model with MID-POWER LED, 3000K colour temperature and CRI 80. Control gear included. Glare rating <19 (for 4h, 8h 70/50/20). With a protection rating of IP40 (non-recessed part) and IP20 (recessed part), IK06. Insulation class II. Photobiological safety group 0. Lifetime: 70.000h L80 B10

Finish: Matte Traffic white RAL 9016

1.196 x 296 x 14 mm Dimensions: Weight: 3.900 g

Installation: Recessed