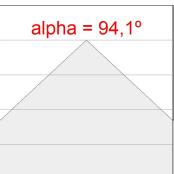

## **TECHNICAL SPECIFICATIONS:**

Light output: 3.395 lm °K: 3000 Plum: 33,6W CRI: 80 Efficacy: 109,5 lm/w 3 MacAdam:

UGR: <19

Type: MID POWER LED

LED Lifetime: 70.000 L80 B10 (Ta=25°C)

30W Power: