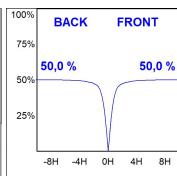

## Description:

Recessed or suspended luminaire model PLAT G3, LAMP brand. Made of matt white steel with prismatic polycarbonate diffuser. Model with MID-POWER LED, 3000Kcolour temperature and CRI 80. Control DALI gear included. Glare rating <19 (for 4h, 8h 70/50/20). With a protection rating of IP40 (non-recessed part) and IP20 (recessed part), IK06. Insulation class II. Photobiological safety group 0. Lifetime: 70.000h L80 B10