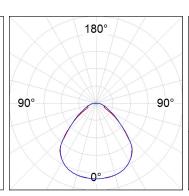

## **PHOTOMETRIC DATA:**

PL312035PR40830DW  $\eta$  = 101% Imax = 434 cd/klm UTE: 1,00D + 0,01T CIE: 60 87 97 99 101