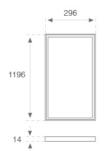

Finish: Matte Traffic white RAL 9016

1.196 x 296 x 14 mm Dimensions: Weight: 3.900 g

Installation: Recessed