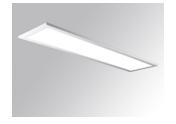

## Description:

Recessed or suspended luminaire model PLAT G3, LAMP brand. Made of matt white steel with prismatic polycarbonate diffuser. Model with MID-POWER LED, 3000Kcolour temperature and CRI 80. Control DALI gear included. Glare rating <19 (for 4h, 8h 70/50/20). With a protection rating of IP40 (non-recessed part) and IP20 (recessed part), IK06. Insulation class II. Photobiological safety group 0. Lifetime: 70.000h L80 B10

Finish: Matte Traffic white RAL 9016

1.196 x 296 x 14 mm Dimensions: Weight: 3.900 g

Installation: Recessed