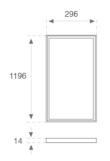

Finish: Matte Traffic white RAL 9016

1.196 x 296 x 14 mm Dimensions: Weight: 3.900 g

Installation: Recessed