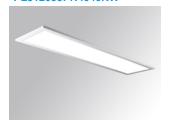

#### PLAT G3 1200X300 3400 NW PRIS IP40 WH

#### Description:

Recessed or suspended luminaire model PLAT G3, LAMP brand. Made of matt white steel with prismatic polycarbonate diffuser. Model with MID-POWER LED, 4000K colour temperature and CRI 80. Control gear included.Glare rating <19 (for 4h, 8h 70/50/20). With a protection rating of IP40 (non-recessed part) and IP20 (recessed part), IK06. Insulation class II. Photobiological safety group 0. Lifetime: 70.000h L80 B10.

Finish: Matte Traffic white RAL 9016

1.196 x 296 x 14 mm Dimensions: Weight: 3.900 g

Installation: Recessed