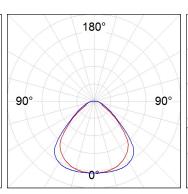

## PHOTOMETRIC DATA:

PL312035PR4040NW  $\eta$  = 100% Imax = 417 cd/klm UTE: 1,00D

CIE: 59 88 97 100 100

| alpha = 95,1° |
|---------------|
|               |
|               |
|               |
|               |

| H (m) | D (m) | Emax | Emed |
|-------|-------|------|------|
| 1     | 2,19  | 1485 | 694  |
| 2     | 4,37  | 371  | 174  |
| 3     | 6,56  | 165  | 77   |
| 4     | 8,75  | 93   | 43   |