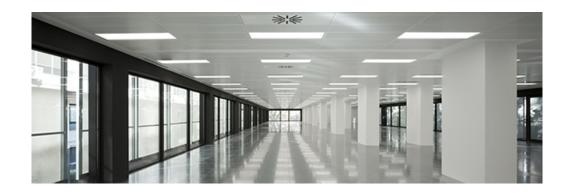

#### Description:

Recessed or suspended luminaire model PLAT G3, LAMP brand. Made of matt white steel with prismatic polycarbonate diffuser. Model with MID-POWER LED, 4000K colour temperature and CRI 80. Control gear included.Glare rating <19 (for 4h, 8h 70/50/20). With a protection rating of IP40 (non-recessed part) and IP20 (recessed part), IK06. Insulation class II. Photobiological safety group 0. Lifetime: 70.000h L80 B10.

Finish: Matte Traffic white RAL 9016

1.196 x 296 x 14 mm Dimensions: Weight: 3.900 g

Installation: Recessed