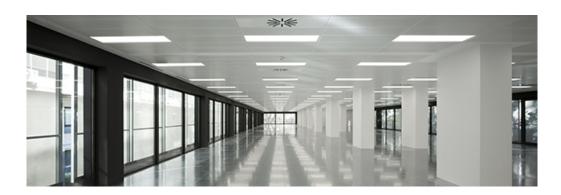

#### **Description:**

Recessed or suspended luminaire model PLAT G3, LAMP brand. Made of matt white steel with prismatic polycarbonate diffuser. Model with MID-POWER LED, 3000K colour temperature and CRI 80. Control gear included. Glare rating <19 (for 4h, 8h 70/50/20). With a protection rating of IP40 (non-recessed part) and IP20 (recessed part), IK06. Insulation class II. Photobiological safety group 0. Lifetime: 70.000h L80 B10