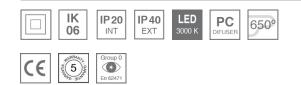

#### **Description:**

Recessed or suspended luminaire model PLAT G3, LAMP brand. Made of matt white steel with prismatic polycarbonate diffuser. Model with MID-POWER LED, 3000K colour temperature and CRI 80. Control gear included. Glare rating <19 (for 4h, 8h 70/50/20). With a protection rating of IP40 (non-recessed part) and IP20 (recessed part), IK06. Insulation class II. Photobiological safety group 0. Lifetime: 70.000h L80 B10

### **TECHNICAL SPECIFICATIONS:**

| Light output: | 3.395 lm                 | ⁰K :          | 3000             |  |
|---------------|--------------------------|---------------|------------------|--|
| Plum:         | 32W                      | CRI :         | 80               |  |
| Efficacy:     | 109,5 lm/w               | MacAdam:      | 3                |  |
| UGR:          | 19                       | Power Supply: | 220-240V 50/60Hz |  |
| Туре:         | MID POWER LED            | Gear:         | Electronic       |  |
| LED Lifetime: | 70.000 L80 B10 (Ta=25°C) |               |                  |  |
| Power:        | 30W                      |               |                  |  |