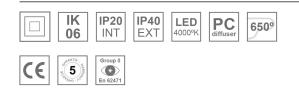

#### **Description:**

Recessed or suspended luminaire model PLAT G3 1200X300 3600 NW OPAL IP40 WH, LAMP brand. Made of matt white steel with opal polycarbonate diffuser. Model with MID-POWER LED, neutral white colour temperature and control gear included. With a protection rating of IP40 (non-recessed part) and IP20 (recessed part), IK06. Insulation class II. Photobiological safety group 0.