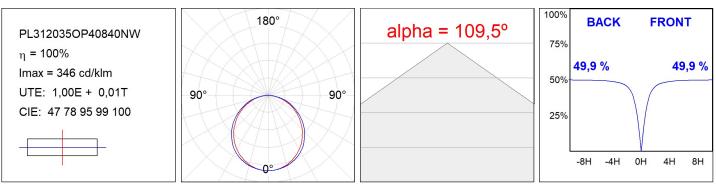

### **TECHNICAL SPECIFICATIONS:**

| Light output: | 3.819 lm                 | ⁰K :          | 4000             |
|---------------|--------------------------|---------------|------------------|
| Plum:         | 33,6W                    | CRI :         | 80               |
| Efficacy:     | 123,2 lm/w               | MacAdam:      | 3                |
| Туре:         | MID POWER LED            | Power Supply: | 220-240V 50/60Hz |
| LED Lifetime: | 70.000 L80 B10 (Ta=25°C) | Gear:         | Electronic       |
| Power:        | 30W                      |               |                  |

#### Light output tolerance +/- 10%