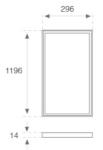

Finish:Matte Traffic white RAL 9016Dimensions:1.196 x 296 x 14 mm

Weight: 3.900 g

Installation: Recessed