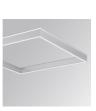

#### **Description:**

Recessed or suspended luminaire model PLAT G3, LAMP brand. Made of matt white steel with opal polycarbonate diffuser. Model with MID-POWER LED, 4000K colour temperature and CRI 80. Control DALI gear included. With a protection rating of IP40 (non-recessed part) and IP20 (recessed part), IK06. Insulation class II. Photobiological safety group 0. Lifetime: 70.000h L80 B10.

# Finish:Matte Traffic white RAL 9016Dimensions:1.196 x 296 x 14 mm

Weight: 3.900 g

Installation: Recessed