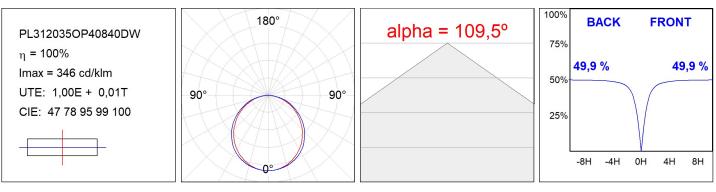

## PL312035OP40840DW

#### **TECHNICAL SPECIFICATIONS:**

| Light output: | 3.819 lm                 | °K :          | 4000             |
|---------------|--------------------------|---------------|------------------|
| Plum:         | 33,6W                    | CRI :         | 80               |
| Efficacy:     | 123,2 lm/w               | MacAdam:      | 3                |
| Туре:         | MID POWER LED            | Power Supply: | 220-240V 50/60Hz |
| LED Lifetime: | 70.000 L80 B10 (Ta=25°C) | Gear:         | Adjustable DALI  |
| Power:        | 30W                      |               |                  |