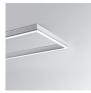

#### **Description:**

Recessed or suspended luminaire model PLAT G3, LAMP brand. Made of matt white steel with opal polycarbonate diffuser. Model with MID-POWER LED, 4000K colour temperature and CRI 80. Control DALI gear included. With a protection rating of IP40 (non-recessed part) and IP20 (recessed part), IK06. Insulation class II. Photobiological safety group 0. Lifetime: 70.000h L80 B10.

# Finish:Matte Traffic white RAL 9016Dimensions:1.196 x 296 x 14 mm

Weight: 3.900 g

Installation: Recessed