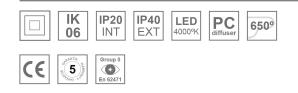

#### **Description:**

Recessed or suspended luminaire model PLAT G3, LAMP brand. Made of matt white steel with opal polycarbonate diffuser. Model with MID-POWER LED, 4000K colour temperature and CRI 80. Control DALI gear included. With a protection rating of IP40 (non-recessed part) and IP20 (recessed part), IK06. Insulation class II. Photobiological safety group 0. Lifetime: 70.000h L80 B10.

#### **TECHNICAL SPECIFICATIONS:**

| Light output: | 3.819 lm                 | °K :          | 4000             |
|---------------|--------------------------|---------------|------------------|
| Plum:         | 33,6W                    | CRI :         | 80               |
| Efficacy:     | 123,2 lm/w               | MacAdam:      | 3                |
| Туре:         | MID POWER LED            | Power Supply: | 220-240V 50/60Hz |
| LED Lifetime: | 70.000 L80 B10 (Ta=25°C) | Gear:         | Adjustable DALI  |
| Power:        | 30W                      |               |                  |