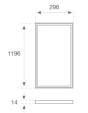

# Finish:Matte Traffic white RAL 9016Dimensions:1.196 x 296 x 14 mm

Weight: 3.900 g

Installation: Recessed