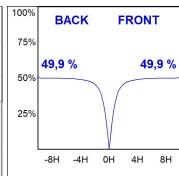

## **PHOTOMETRIC DATA:**

PL312035OP40830DW  $\eta$  = 100% Imax = 346 cd/klm UTE: 1,00E + 0,01T CIE: 47 78 95 99 100