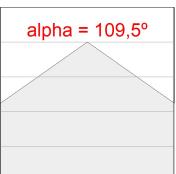

## **PHOTOMETRIC DATA:**

PL312035OP40830DW  $\eta$  = 100% Imax = 346 cd/klm UTE: 1,00E + 0,01T CIE: 47 78 95 99 100