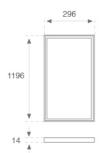

Finish: Matte Traffic white RAL 9016

1.196 x 296 x 14 mm Dimensions: Weight: 3.900 g

Installation: Recessed