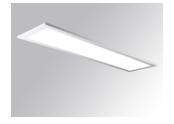

## Description:

Recessed or suspended luminaire model PLAT G3, LAMP brand. Made of matt white steel with opal polycarbonate diffuser. Model with MID-POWER LED, 3000K colour temperature and CRI 80. Control DALI gear included. With a protection rating of IP40 (non-recessed part) and IP20 (recessed part), IK06. Insulation class II. Photobiological safety group 0. Lifetime: 70.000h L80 B10.

Finish: Matte Traffic white RAL 9016

1.196 x 296 x 14 mm Dimensions: Weight: 3.900 g

Installation: Recessed