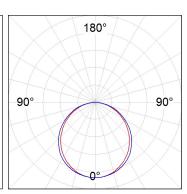

## **PHOTOMETRIC DATA:**

PL312035OP40830DW  $\eta$  = 100% Imax = 346 cd/klm UTE: 1,00E + 0,01T CIE: 47 78 95 99 100