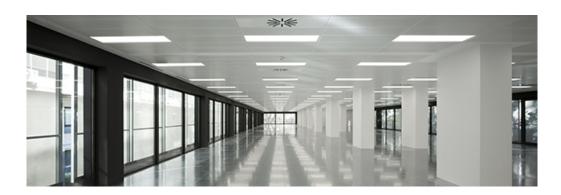

#### **Description:**

Recessed or suspended luminaire model PLAT G3, LAMP brand. Made of matt white steel with opal polycarbonate diffuser. Model with MID-POWER LED, 3000K colour temperature and CRI 80. Control gear included. With a protection rating of IP40 (non-recessed part) and IP20 (recessed part), IK06. Insulation class II. Photobiological safety group 0. Lifetime: 60.000h L80 B10.