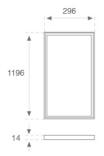

Finish:Matte Traffic white RAL 9016Dimensions:1.196 x 296 x 14 mm

Weight: 3.900 g

Installation: Recessed