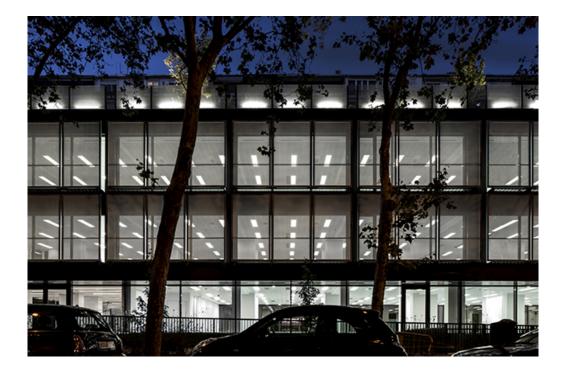

#### **Description:**

Recessed or suspended luminaire model PLAT G3, LAMP brand. Made of matt white steel with opal polycarbonate diffuser. Model with MID-POWER LED, 3000K colour temperature and CRI 80. Control gear included. With a protection rating of IP40 (non-recessed part) and IP20 (recessed part), IK06. Insulation class II. Photobiological safety group 0. Lifetime: 60.000h L80 B10.