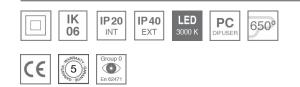

#### **Description:**

Recessed or suspended luminaire model PLAT G3, LAMP brand. Made of matt white steel with opal polycarbonate diffuser. Model with MID-POWER LED, 3000K colour temperature and CRI 80. Control gear included. With a protection rating of IP40 (non-recessed part) and IP20 (recessed part), IK06. Insulation class II. Photobiological safety group 0. Lifetime: 60.000h L80 B10.

### **TECHNICAL SPECIFICATIONS:**

| Light output: | 3.607 lm                 | ⁰K :          | 3000             |  |  |
|---------------|--------------------------|---------------|------------------|--|--|
| Plum:         | 32W                      | CRI :         | 80               |  |  |
| Efficacy:     | 116,4 lm/w               | MacAdam:      | 3                |  |  |
| Туре:         | MID POWER LED            | Power Supply: | 220-240V 50/60Hz |  |  |
| LED Lifetime: | 70.000 L80 B10 (Ta=25°C) | Gear:         | Electronic       |  |  |
| Power:        | 30W                      |               |                  |  |  |