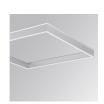

## PLAT

#### PL306040PR40940NW

#### PLAT G3 600X600 3500 9NW PRIS IP40 WH

#### **Description:**

Recessed or suspended luminaire model PLAT G3, LAMP brand. Made of matt white steel with prismatic polycarbonate diffuser. Model with MID-POWER LED, 4000K colour temperature and CRI 90. Control gear included. Glare rating <19 (for 4h, 8h 70/50/20). With a protection rating of IP40 (non-recessed part) and IP20 (recessed part), IK06. Insulation class II. Photobiological safety group 0. Lifetime: 70.000h L80 B10

# Finish:Matte Traffic white RAL 9016Dimensions:596 x 596 x 14 mm

Weight: 3.900 g

Installation: Recessed