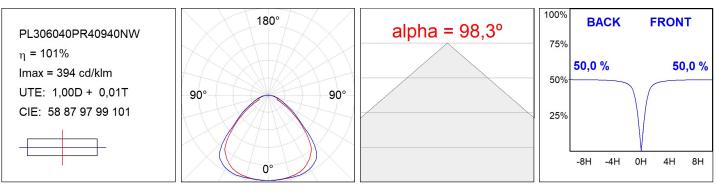

#### PL306040PR40940NW

#### **TECHNICAL SPECIFICATIONS:**

| Light output: | 2.900 lm                 | ٩ <b>Κ</b> :  | 4000             |
|---------------|--------------------------|---------------|------------------|
| Plum:         | 30W                      | CRI :         | 90               |
| Efficacy:     | 103,3 lm/w               | R9 :          | 61               |
| UGR:          | 19                       | MacAdam:      | 3                |
| Туре:         | MID POWER SAMSUNG        | Power Supply: | 220-240V 50/60Hz |
| LED Lifetime: | 70.000 L80 B10 (Ta=25°C) | Gear:         | Electronic       |
| Power:        | 28W                      |               |                  |

#### Light output tolerance +/- 10%