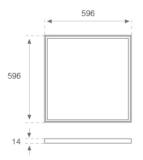

# Finish:Matte Traffic white RAL 9016Dimensions:596 x 596 x 14 mm

Weight: 3.900 g

Installation: Recessed