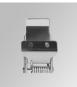

#### ACCESORIES :

#### Assembly

Product code: PLREFR060 Description: PLAT ACC. FRAME REC 600X600MM WH.

Product code: PLSFFR060 Description: PLAT ACC. FRAME SUR 600X600MM WH.

Product code: PLXSFCL Description: PLAT X2 ACC 4/6 STEEL MOUNTING CLIPS SUR

### ACCESORIES : Suspension

Product code: PLSUWI1500 Description: PLAT X2 ACC. SUSP KIT