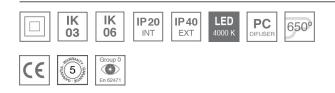

#### **Description:**

Recessed or suspended luminaire model PLAT G3, LAMP brand. Made of matt white steel with prismatic polycarbonate diffuser. Model with MID-POWER LED, 4000K colour temperature and CRI 90. Control gear included. Glare rating <19 (for 4h, 8h 70/50/20). With a protection rating of IP40 (non-recessed part) and IP20 (recessed part), IK06. Insulation class II. Photobiological safety group 0. Lifetime: 70.000h L80 B10

#### **TECHNICAL SPECIFICATIONS:**

| Light output: | 2.900 lm                 | ٩ <b>Κ</b> :  | 4000             |
|---------------|--------------------------|---------------|------------------|
| Plum:         | 30W                      | CRI :         | 90               |
| Efficacy:     | 103,3 lm/w               | R9 :          | 61               |
| UGR:          | 19                       | MacAdam:      | 3                |
| Туре:         | MID POWER SAMSUNG        | Power Supply: | 220-240V 50/60Hz |
| LED Lifetime: | 70.000 L80 B10 (Ta=25°C) | Gear:         | Electronic       |
| Power:        | 28W                      |               |                  |