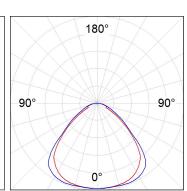

## **PHOTOMETRIC DATA:**

PL306040PR4035NW η = 101% Imax = 394 cd/klm UTE: 1,00D + 0,01T CIE: 58 87 97 99 101

PLAT G3 600X600 4200 835 PRIS IP40 WH