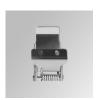

# Assembly

Product code:

PLREFR060

Product code:

PLSFFR060

Description:

PLAT ACC. FRAME SUR 600X600MM WH.

Product code:

Description:

Description:

PLAT ACC. FRAME REC 600X600MM WH.

PLXSFCL PLAT X2 ACC 4/6 STEEL MOUNTING CLIPS SUR