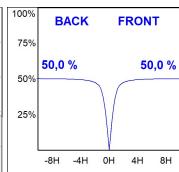

## Description:

Recessed or suspended luminaire model PLAT G3, LAMP brand. Made of matt white steel with prismatic polycarbonate diffuser. Model with MID-POWER LED, 3500K colour temperature and CRI 80. Control gear included. Glare rating <19 (for 4h, 8h 70/50/20). With a protection rating of IP40 (non-recessed part) and IP20 (recessed part), IK06. Insulation class II. Photobiological safety group 0. Lifetime: 70.000h L80 B10