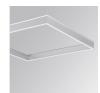

## Description:

Recessed or suspended luminaire model PLAT G3, LAMP brand. Made of matt white steel with prismatic polycarbonate diffuser. Model with MID-POWER LED, 3500K colour temperature and CRI 80. Control gear included. Glare rating <19 (for 4h, 8h 70/50/20). With a protection rating of IP40 (non-recessed part) and IP20 (recessed part), IK06. Insulation class II. Photobiological safety group 0. Lifetime: 70.000h L80 B10

Finish: Matte Traffic white RAL 9016

596 x 596 x 14 mm Dimensions: Weight: 3.900 g

Installation: Recessed

## **TECHNICAL SPECIFICATIONS:**

Light output: 3.500 lm °K: 3500 Plum: 30W CRI: 80 Efficacy: 116,7 lm/w 3 MacAdam:

UGR:

Type: MID POWER SAMSUNG Gear: Electronic

LED Lifetime: 70.000 L80 B10 (Ta=25°C)

Power: 28W