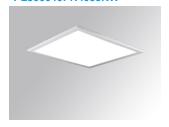

## Description:

Recessed or suspended luminaire model PLAT G3, LAMP brand. Made of matt white steel with prismatic polycarbonate diffuser. Model with MID-POWER LED, 3500K colour temperature and CRI 80. Control gear included. Glare rating <19 (for 4h, 8h 70/50/20). With a protection rating of IP40 (non-recessed part) and IP20 (recessed part), IK06. Insulation class II. Photobiological safety group 0. Lifetime: 70.000h L80 B10

Finish: Matte Traffic white RAL 9016

596 x 596 x 14 mm Dimensions: Weight: 3.900 g

Installation: Recessed