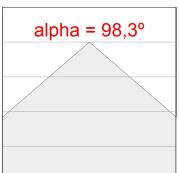

## Description:

Recessed or suspended luminaire model PLAT G3, LAMP brand. Made of matt white steel with prismatic polycarbonate diffuser. Model with MID-POWER LED, 3500K colour temperature and CRI 80. Control gear included. Glare rating <19 (for 4h, 8h 70/50/20). With a protection rating of IP40 (non-recessed part) and IP20 (recessed part), IK06. Insulation class II. Photobiological safety group 0. Lifetime: 70.000h L80 B10