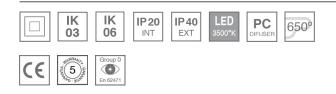

#### **Description:**

Recessed or suspended luminaire model PLAT G3, LAMP brand. Made of matt white steel with prismatic polycarbonate diffuser. Model with MID-POWER LED, 3500K colour temperature and CRI 80. Control DALI gear included. Glare rating <19 (for 4h, 8h 70/50/20). With a protection rating of IP40 (non-recessed part) and IP20 (recessed part), IK06. Insulation class II. Photobiological safety group 0. Lifetime: 70.000h L80 B10

#### **TECHNICAL SPECIFICATIONS:**

| Light output: | 3.500 lm                 | °K :          | 3500             |
|---------------|--------------------------|---------------|------------------|
| Plum:         | 30W                      | CRI :         | 80               |
| Efficacy:     | 116,7 lm/w               | MacAdam:      | 3                |
| UGR:          | 19                       | Power Supply: | 220-240V 50/60Hz |
| Туре:         | MID POWER SAMSUNG        | Gear:         | Adjustable DALI  |
| LED Lifetime: | 70.000 L80 B10 (Ta=25⁰C) |               |                  |
| Power:        | 28W                      |               |                  |