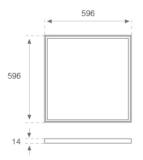

Finish:Matte Traffic white RAL 9016Dimensions:596 x 596 x 14 mm

Weight: 3.900 g

Installation: Recessed