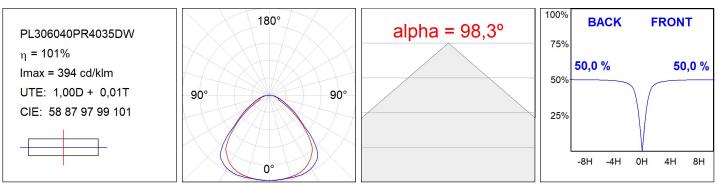

#### **TECHNICAL SPECIFICATIONS:**

| Light output: | 3.500 lm                 | °K :          | 3500             |
|---------------|--------------------------|---------------|------------------|
| Plum:         | 30W                      | CRI :         | 80               |
| Efficacy:     | 116,7 lm/w               | MacAdam:      | 3                |
| UGR:          | 19                       | Power Supply: | 220-240V 50/60Hz |
| Туре:         | MID POWER SAMSUNG        | Gear:         | Adjustable DALI  |
| LED Lifetime: | 70.000 L80 B10 (Ta=25⁰C) |               |                  |
| Power:        | 28W                      |               |                  |

#### Light output tolerance +/- 10%