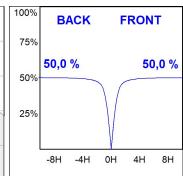

## **TECHNICAL SPECIFICATIONS:**

Light output: 3.100 lm °K: 4000 Plum: 30W CRI: 90 Efficacy: 103,3 lm/w R9: 61 UGR: <19 MacAdam: 3

Type: MID POWER LED Power Supply: 220-240V 50/60Hz

LED Lifetime: 70.000 L80 B10 (Ta=25°C) Gear: Electronic