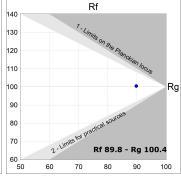

## **PHOTOMETRIC DATA:**

PL306040PR40940NW η = 101% Imax = 394 cd/klm UTE: 1,00D + 0,01T CIE: 58 87 97 99 101