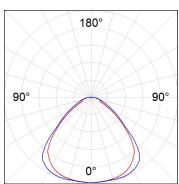

## **PHOTOMETRIC DATA:**

PL306040PR40940NW η = 101% Imax = 394 cd/klm UTE: 1,00D + 0,01T CIE: 58 87 97 99 101