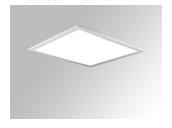

## PLAT G3 600X600 3800 940 PRIS IP40 WH

## Description:

Recessed or suspended luminaire model PLAT G3, LAMP brand. Made of matt white steel with prismatic polycarbonate diffuser. Model with MID-POWER LED, 4000K colour temperature and CRI 90. Control gear included. Glare rating <19 (for 4h, 8h 70/50/20). With a protection rating of IP40 (non-recessed part) and IP20 (recessed part), IK06. Insulation class II. Photobiological safety group 0. Lifetime: 70.000h L80 B10

Finish: Matte Traffic white RAL 9016

596 x 596 x 14 mm Dimensions: Weight: 3.900 g

Installation: Recessed