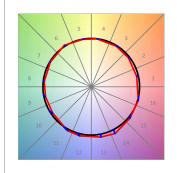

## **PHOTOMETRIC DATA:**

PL306040PR40940NW η = 101% Imax = 394 cd/klm UTE: 1,00D + 0,01T CIE: 58 87 97 99 101