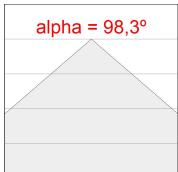

## **PHOTOMETRIC DATA:**

PL306040PR40940NW η = 101% Imax = 394 cd/klm UTE: 1,00D + 0,01T CIE: 58 87 97 99 101