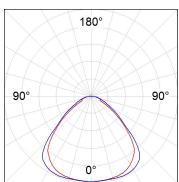

## **PHOTOMETRIC DATA:**

PL306040PR40940DW  $\eta$  = 101% Imax = 394 cd/klm UTE: 1,00D + 0,01T CIE: 58 87 97 99 101