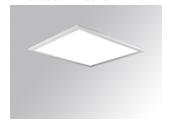

## Description:

Recessed or suspended luminaire model PLAT G3, LAMP brand. Made of matt white steel with prismatic polycarbonate diffuser. Model with MID-POWER LED, 4000K colour temperature and CRI 90. Control DALI gear included. Glare rating <19 (for 4h, 8h 70/50/20). With a protection rating of IP40 (non-recessed part) and IP20 (recessed part), IK06. Insulation class II. Photobiological safety group 0. Lifetime: 70.000h L80 B10

Finish: Matte Traffic white RAL 9016

596 x 596 x 14 mm Dimensions: Weight: 3.900 g

Installation: Recessed