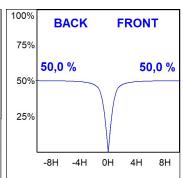

## **TECHNICAL SPECIFICATIONS:**

Light output: 3.100 lm °K: 4000 Plum: 30W CRI: 90 Efficacy: 103,3 lm/w R9: 61 UGR: <19 MacAdam: 3

Type: MID POWER LED Power Supply: 220-240V 50/60Hz LED Lifetime: 70.000 L80 B10 (Ta=25°C) Gear: Adjustable DALI