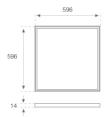

Finish: Matte Traffic white RAL 9016

596 x 596 x 14 mm Dimensions: Weight: 3.900 g

Installation: Recessed