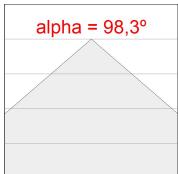

## **PHOTOMETRIC DATA:**

PL306040PR40940DW  $\eta$  = 101% Imax = 394 cd/klm UTE: 1,00D + 0,01T CIE: 58 87 97 99 101