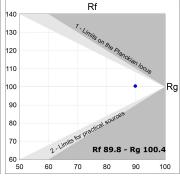

## **TECHNICAL SPECIFICATIONS:**

Light output: 3.100 lm °K: 4000 Plum: 30W CRI: 90 Efficacy: 103,3 lm/w R9: 61 UGR: <19 MacAdam: 3

Type: MID POWER LED Power Supply: 220-240V 50/60Hz LED Lifetime: 70.000 L80 B10 (Ta=25°C) Gear: Adjustable DALI