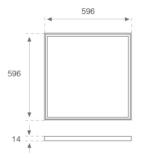

# Finish:Matte Traffic white RAL 9016Dimensions:596 x 596 x 14 mm

Weight: 3.900 g

Installation: Recessed