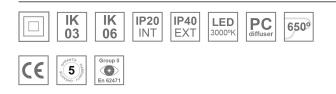

#### **Description:**

Recessed or suspended luminaire model PLAT G3, LAMP brand. Made of matt white steel with prismatic polycarbonate diffuser. Model with MID-POWER LED, 3000K colour temperature and CRI 90. Control gear included. Glare rating <19 (for 4h, 8h 70/50/20). With a protection rating of IP40 (non-recessed part) and IP20 (recessed part), IK06. Insulation class II. Photobiological safety group 0. Lifetime: 70.000h L80 B10

#### **TECHNICAL SPECIFICATIONS:**

| Light output: | 2.900 lm                 | ⁰К:           | 3000             |
|---------------|--------------------------|---------------|------------------|
| Plum:         | 30W                      | CRI :         | 90               |
| Efficacy:     | 96,7 lm/w                | R9 :          | 53               |
| UGR:          | <19                      | MacAdam:      | 3                |
| Туре:         | MID POWER LED            | Power Supply: | 220-240V 50/60Hz |
| LED Lifetime: | 70.000 L80 B10 (Ta=25°C) | Gear:         | Electronic       |
| Power:        | 28W                      |               |                  |