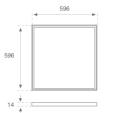

Finish:Matte Traffic white RAL 9016Dimensions:596 x 596 x 14 mm

Weight: 3.900 g

Installation: Recessed