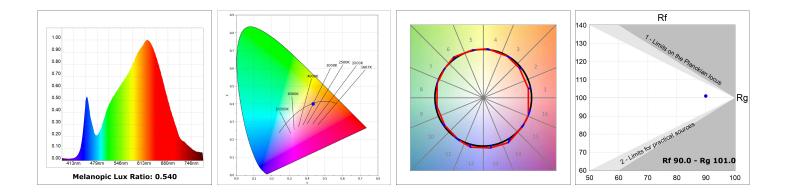

#### **TECHNICAL SPECIFICATIONS:**

| Light output: | 2.900 lm                 | °K :          | 3000             |
|---------------|--------------------------|---------------|------------------|
| Plum:         | 30W                      | CRI :         | 90               |
| Efficacy:     | 96,7 lm/w                | R9 :          | 53               |
| UGR:          | <19                      | MacAdam:      | 3                |
| Туре:         | MID POWER LED            | Power Supply: | 220-240V 50/60Hz |
| LED Lifetime: | 70.000 L80 B10 (Ta=25°C) | Gear:         | Adjustable DALI  |
| Power:        | 28W                      |               |                  |

### Light output tolerance +/- 10%