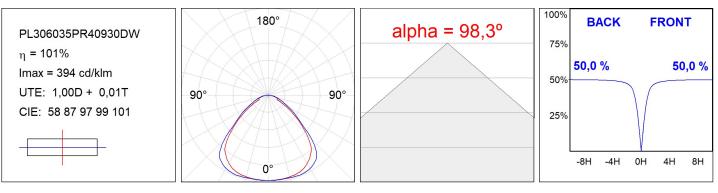

## PL306035PR40930DW

#### **TECHNICAL SPECIFICATIONS:**

| Light output: | 2.900 lm                 | °K :          | 3000             |
|---------------|--------------------------|---------------|------------------|
| Plum:         | 30W                      | CRI :         | 90               |
| Efficacy:     | 96,7 lm/w                | R9 :          | 53               |
| UGR:          | <19                      | MacAdam:      | 3                |
| Туре:         | MID POWER LED            | Power Supply: | 220-240V 50/60Hz |
| LED Lifetime: | 70.000 L80 B10 (Ta=25°C) | Gear:         | Adjustable DALI  |
| Power:        | 28W                      |               |                  |