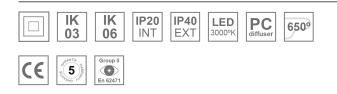

#### **Description:**

Recessed or suspended luminaire model PLAT G3, LAMP brand. Made of matt white steel with prismatic polycarbonate diffuser. Model with MID-POWER LED, 3000K colour temperature and CRI 90. Control DALI gear included. Glare rating <19 (for 4h, 8h 70/50/20). With a protection rating of IP40 (non-recessed part) and IP20 (recessed part), IK06. Insulation class II. Photobiological safety group 0. Lifetime: 70.000h L80 B10

#### **TECHNICAL SPECIFICATIONS:**

| Light output: | 2.900 lm                 | °K :          | 3000             |
|---------------|--------------------------|---------------|------------------|
| Plum:         | 30W                      | CRI :         | 90               |
| Efficacy:     | 96,7 lm/w                | R9 :          | 53               |
| UGR:          | <19                      | MacAdam:      | 3                |
| Туре:         | MID POWER LED            | Power Supply: | 220-240V 50/60Hz |
| LED Lifetime: | 70.000 L80 B10 (Ta=25°C) | Gear:         | Adjustable DALI  |
| Power:        | 28W                      |               |                  |