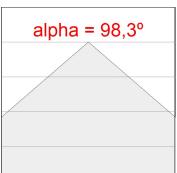

## **TECHNICAL SPECIFICATIONS:**

Light output: 3.607 Im °K: 4000 Plum: 31W CRI: 80 Efficacy: 116,4 lm/w 3 MacAdam:

UGR: <19

Type: MID POWER LED

LED Lifetime: 70.000 L80 B10 (Ta=25°C)

28W Power:

Light output tolerance +/- 10%