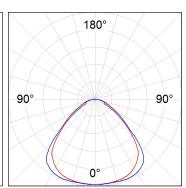

## **PHOTOMETRIC DATA:**

PL306035PR40840NW η = 101% Imax = 394 cd/klm UTE: 1,00D + 0,01T CIE: 58 87 97 99 101