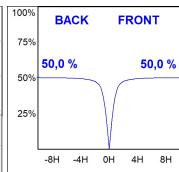

## **TECHNICAL SPECIFICATIONS:**

Light output: 3.607 Im °K: 4000 Plum: 31W CRI: 80 Efficacy: 116,4 lm/w 3 MacAdam:

UGR: <19

Type: MID POWER LED

LED Lifetime: 70.000 L80 B10 (Ta=25°C)

28W Power:

Light output tolerance +/- 10%