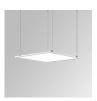

AL SPECIFICATIONS:**

Light output: 3.607 Im °K: 4000 Plum: 31W CRI: 80 Efficacy: 116,4 lm/w 3 MacAdam:

UGR: <19

Type: MID POWER LED

LED Lifetime: 70.000 L80 B10 (Ta=25°C)

28W Power:

Light output tolerance +/- 10%































# **CUSTOM MADE OPTIONS:**









Data according to regulations 2019/2020/EU and 2019/2015/EU











Power Supply:

Gear:

220-240V 50/60Hz

Electronic



## **PLAT**







## **PHOTOMETRIC DATA:**

PL306035PR40840NW η = 101% Imax = 394 cd/klm UTE: 1,00D + 0,01T CIE: 58 87 97 99 101







## **Product datasheet**

## **PLAT**



# ACCESORIES:

# Assembly



Product code: Description:

PLREFR060 PLAT ACC. FRAME REC 600X600MM WH.



Product code: PLSFFR060 Description:

PLAT ACC. FRAME SUR 600X600MM WH.

## **ACCESORIES:**

# Suspension



Product code:

Description:

PLSUWI1500 PLAT G3 ACC. SUSP KIT