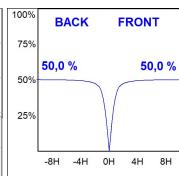

Glare rating <19 (for 4h, 8h 70/50/20). With a protection rating of IP40 (non-recessed part) and IP20 (recessed part), IK06. Insulation class II. Photobiological safety group 0. Lifetime: 70.000h L80 B10



Finish: Matte Traffic white RAL 9016

596 x 596 x 14 mm Dimensions: Weight: 3.900 g

Installation: Recessed

## **TECHNICAL SPECIFICATIONS:**

Light output: 3.395 lm °K: 4000 Plum: 31W CRI: 80 Efficacy: 109,5 lm/w 3 MacAdam:

UGR: <19 Power Supply: 220-240V 50/60Hz Type: MID POWER LED Gear: Adjustable DALI

LED Lifetime: 70.000 L80 B10 (Ta=25°C)

28W Power:

## Light output tolerance +/- 10%





































# **CUSTOM MADE OPTIONS:**









Data according to regulations 2019/2020/EU and 2019/2015/EU













## **PLAT**







## **PHOTOMETRIC DATA:**









## **Product datasheet**

## **PLAT**



# ACCESORIES:

# Assembly



Product code: Description:

PLREFR060 PLAT ACC. FRAME REC 600X600MM WH.



Product code: PLSFFR060 Description:

PLAT ACC. FRAME SUR 600X600MM WH.

## **ACCESORIES:**

# Suspension



Product code:

Description:

PLSUWI1500 PLAT G3 ACC. SUSP KIT