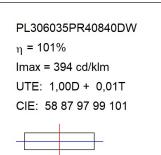

## **TECHNICAL SPECIFICATIONS:**

Light output: 3.395 lm °K: 4000 Plum: 31W CRI: 80 Efficacy: 109,5 lm/w 3 MacAdam:

UGR: <19 Power Supply: 220-240V 50/60Hz Type: MID POWER LED Gear: Adjustable DALI

LED Lifetime: 70.000 L80 B10 (Ta=25°C)

28W Power:

## Light output tolerance +/- 10%