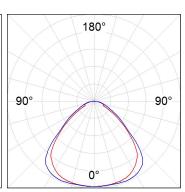

ded. Glare rating <19 (for 4h, 8h 70/50/20). With a protection rating of IP40 (non-recessed part) and IP20 (recessed part), IK06. Insulation class II. Photobiological safety group 0. Lifetime: 70.000h L80 B10



Finish: Matte Traffic white RAL 9016

596 x 596 x 14 mm Dimensions: Weight: 3.900 g

Installation: Recessed

## **TECHNICAL SPECIFICATIONS:**

Light output: 3.395 lm °K: 4000 Plum: 31W CRI: 80 Efficacy: 109,5 lm/w 3 MacAdam:

UGR: <19 Power Supply: 220-240V 50/60Hz Type: MID POWER LED Gear: Adjustable DALI

LED Lifetime: 70.000 L80 B10 (Ta=25°C)

28W Power:

## Light output tolerance +/- 10%





































# **CUSTOM MADE OPTIONS:**









Data according to regulations 2019/2020/EU and 2019/2015/EU













## **PLAT**







## **PHOTOMETRIC DATA:**









## **Product datasheet**

## **PLAT**



# ACCESORIES:

# Assembly



Product code: Description:

PLREFR060 PLAT ACC. FRAME REC 600X600MM WH.



Product code: PLSFFR060 Description:

PLAT ACC. FRAME SUR 600X600MM WH.

## **ACCESORIES:**

# Suspension



Product code:

Description:

PLSUWI1500 PLAT G3 ACC. SUSP KIT