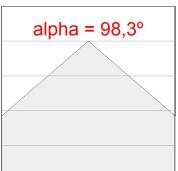

d. Glare rating <19 (for 4h, 8h 70/50/20). With a protection rating of IP40 (non-recessed part) and IP20 (recessed part), IK06. Insulation class II. Photobiological safety group 0. Lifetime: 70.000h L80 B10



Finish: Matte Traffic white RAL 9016

596 x 596 x 14 mm Dimensions: Weight: 3.900 g

Installation: Recessed

## **TECHNICAL SPECIFICATIONS:**

Light output: 3.395 lm °K: 4000 Plum: 31W CRI: 80 Efficacy: 109,5 lm/w 3 MacAdam:

UGR: <19 Power Supply: 220-240V 50/60Hz Type: MID POWER LED Gear: Adjustable DALI

LED Lifetime: 70.000 L80 B10 (Ta=25°C)

28W Power:

## Light output tolerance +/- 10%





































# **CUSTOM MADE OPTIONS:**









Data according to regulations 2019/2020/EU and 2019/2015/EU













## **PLAT**







## **PHOTOMETRIC DATA:**









## **Product datasheet**

## **PLAT**



# ACCESORIES:

# Assembly



Product code: Description:

PLREFR060 PLAT ACC. FRAME REC 600X600MM WH.



Product code: PLSFFR060 Description:

PLAT ACC. FRAME SUR 600X600MM WH.

## **ACCESORIES:**

# Suspension



Product code:

Description:

PLSUWI1500 PLAT G3 ACC. SUSP KIT