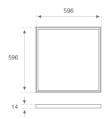

Finish: Matte Traffic white RAL 9016

596 x 596 x 14 mm Dimensions: Weight: 3.900 g

Installation: Recessed