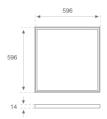

Finish: Matte Traffic white RAL 9016

596 x 596 x 14 mm Dimensions: Weight: 3.900 g

Installation: Recessed