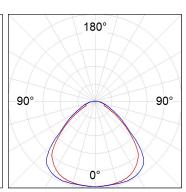

## **PHOTOMETRIC DATA:**

PL306035PR40835NW η = 101% Imax = 394 cd/klm UTE: 1,00D + 0,01T CIE: 58 87 97 99 101

Data according to regulations 2019/2020/EU and 2019/2015/EU