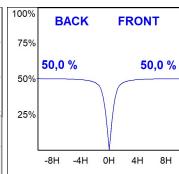

## Description:

Recessed or suspended luminaire model PLAT G3, LAMP brand. Made of matt white steel with prismatic polycarbonate diffuser. Model with MID-POWER LED, 3500K colour temperature and CRI 80. Control gear included. Glare rating <19 (for 4h, 8h 70/50/20). With a protection rating of IP40 (non-recessed part) and IP20 (recessed part), IK06. Insulation class II. Photobiological safety group 0. Lifetime: 70.000h L80 B10

## **TECHNICAL SPECIFICATIONS:**

Light output: 3.500 lm °K: 3500 Plum: 30W CRI: 80 Efficacy: 116,7 lm/w 3 MacAdam:

UGR: <19

Type: MID POWER LED

LED Lifetime: 70.000 L80 B10 (Ta=25°C)

Power: 28W