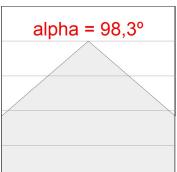

## **TECHNICAL SPECIFICATIONS:**

Light output: 3.500 lm °K: 3500 Plum: 30W CRI: 80 Efficacy: 116,7 lm/w 3 MacAdam:

UGR: <19

Type: MID POWER LED

LED Lifetime: 70.000 L80 B10 (Ta=25°C)

Power: 28W