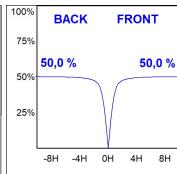

### Description:

Recessed or suspended luminaire model PLAT G3, LAMP brand. Made of matt white steel with prismatic polycarbonate diffuser. Model with MID-POWER LED, 3000K colour temperature and CRI 80. Control gear included. Glare rating <19 (for 4h, 8h 70/50/20). With a protection rating of IP40 (non-recessed part) and IP20 (recessed part), IK06. Insulation class II. Photobiological safety group 0. Lifetime: 70.000h L80 B10

### **TECHNICAL SPECIFICATIONS:**

Light output: 3.395 lm °K: 3000 Plum: 31W CRI: 80 Efficacy: 109,5 lm/w 3 MacAdam:

UGR: <19 Power Supply: 220-240V 50/60Hz

Type: MID POWER LED Gear: Electronic LED Lifetime: