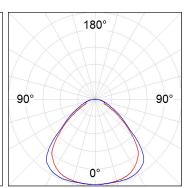

### **PHOTOMETRIC DATA:**

PL306035PR40830NW  $\eta$  = 101% Imax = 394 cd/klm UTE: 1,00D + 0,01T CIE: 58 87 97 99 101