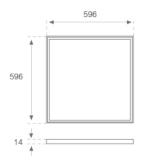

Finish: Matte Traffic white RAL 9016

596 x 596 x 14 mm Dimensions: Weight: 3.900 g

Installation: Recessed