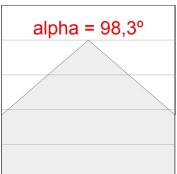

### **TECHNICAL SPECIFICATIONS:**

Light output: 3.395 lm °K: 3000 Plum: 31W CRI: 80 Efficacy: 109,5 lm/w 3 MacAdam:

UGR: <19 Power Supply: 220-240V 50/60Hz

Type: MID POWER LED Gear: Electronic LED Lifetime: