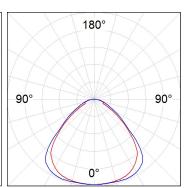

### **PHOTOMETRIC DATA:**

PL306035PR40830DW η = 101% Imax = 394 cd/klm UTE: 1,00D + 0,01T CIE: 58 87 97 99 101