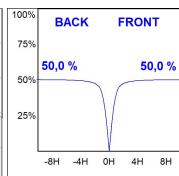

### **TECHNICAL SPECIFICATIONS:**

Light output: 3.395 lm °K: 3000 Plum: 31W CRI: 80 Efficacy: 109,5 lm/w 3 MacAdam:

UGR: <19 Power Supply: 220-240V 50/60Hz Type: MID POWER LED Gear: Adjustable DALI

LED Lifetime: 70.000 L80 B10 (Ta=25°C)