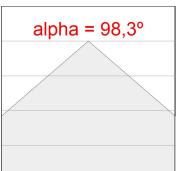

### **TECHNICAL SPECIFICATIONS:**

Light output: 3.395 lm °K: 3000 Plum: 31W CRI: 80 Efficacy: 109,5 lm/w 3 MacAdam:

UGR: <19 Power Supply: 220-240V 50/60Hz Type: MID POWER LED Gear: Adjustable DALI

LED Lifetime: 70.000 L80 B10 (Ta=25°C)