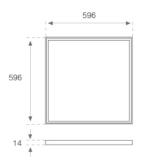

Finish: Matte Traffic white RAL 9016

596 x 596 x 14 mm Dimensions: Weight: 3.900 g

Installation: Recessed