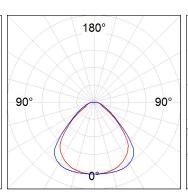

## PHOTOMETRIC DATA:

PL306035PR4040NW  $\eta$  = 100% Imax = 417 cd/klm UTE: 1,00D

CIE: 59 88 97 100 100

| alpha = 95,1° |  |  |  |  |  |  |
|---------------|--|--|--|--|--|--|
|               |  |  |  |  |  |  |
| /             |  |  |  |  |  |  |
|               |  |  |  |  |  |  |
|               |  |  |  |  |  |  |

| H (m) | D (m) | Emax | Emed |  |  |
|-------|-------|------|------|--|--|
| 1     | 2,19  | 1485 | 694  |  |  |
| 2     | 4,37  | 371  | 174  |  |  |
| 3     | 6,56  | 165  | 77   |  |  |
| 4     | 8,75  | 93   | 43   |  |  |