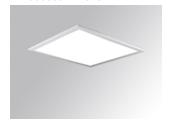

#### Description:

Recessed or suspended luminaire model PLAT G3, LAMP brand. Made of matt white steel with prismatic polycarbonate diffuser. Model with MID-POWER LED, 4000K colour temperature and CRI 80. Control gear included. Glare rating <19 (for 4h, 8h 70/50/20). With a protection rating of IP40 (non-recessed part) and IP20 (recessed part), IK06. Insulation class II. Photobiological safety group 0. Lifetime: 70.000h L80 B10

Finish: Matte Traffic white RAL 9016

596 x 596 x 14 mm Dimensions: Weight: 3.900 g

Installation: Recessed