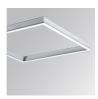

#### Description:

Recessed or suspended luminaire model PLAT G3, LAMP brand. Made of matt white steel with prismatic polycarbonate diffuser. Model with MID-POWER LED, 4000K colour temperature and CRI 80. Control gear included. Glare rating <19 (for 4h, 8h 70/50/20). With a protection rating of IP40 (non-recessed part) and IP20 (recessed part), IK06. Insulation class II. Photobiological safety group 0. Lifetime: 70.000h L80 B10

Finish: Matte Traffic white RAL 9016

596 x 596 x 14 mm Dimensions: Weight: 3.900 g

Installation: Recessed